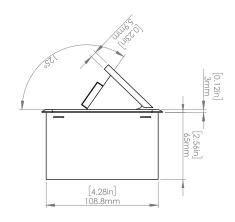

### How to install

Requires a cut out in the work surface in order to sit flush.

- Step 1: Mark the area according to the hole cut out size L 8.86in W 4.33in. Make sure the surface is clean and dry.
- Step 2: Cut out carefully where marked.
- Step 3: Insert the Pop-Up Power Center into the hole including the powercord, until it fits snugly, secure with 4 screws provided.