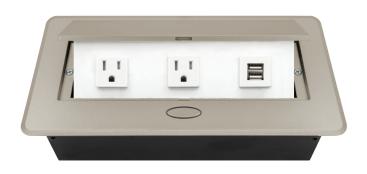

# BCP PUOOUWSN POP-UP POWER CENTER

BCP Pop Up Power Centers complement any furniture. Their compact shape is designed to be mounted into all types of applications. When closed they sit flush, creating an attractive and minimal appearance. Simply press the button for quick access to power and data.

#### **Standard Features**

- 2 Tamper Resistant AC Outlets
- 1 Dual USB 2.4 Amp fast charging port
- 6 ft. power cord
- 15 A
- Power Cable: 14AWG Wire Rightangled round plug
- UL/CUL Listed for mounting in furniture

### **Product Information**

| Product    | PUOOUWSN                      |      |      |
|------------|-------------------------------|------|------|
| Color      | Satin Nickel w/ White Modules |      |      |
| Dimensions | L                             | W    | D    |
| Inches     | 10.47                         | 4.65 | 2.56 |
| Weight     | 3.5 lbs.                      |      |      |
| Warranty   | 1 year                        |      |      |