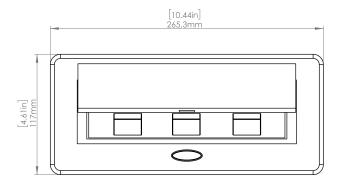

### **Product Information**

| Product    | PUOOUWSN                      |      |      |
|------------|-------------------------------|------|------|
| Color      | Satin Nickel w/ White Modules |      |      |
| Dimensions | L                             | W    | D    |
| Inches     | 10.47                         | 4.65 | 2.56 |
| Weight     | 3.5 lbs.                      |      |      |
| Warranty   | 1 year                        |      |      |