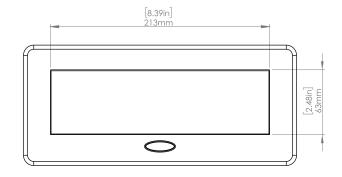

### How to install

Requires a cut out in the work surface in order to sit flush.

- Step 1: Mark the area according to the hole cut out size L 8.86in W 4.33in. Make sure the surface is clean and dry.
- Step 2: Cut out carefully where marked.
- Step 3: Insert the Pop-Up Power Center into the hole including the powercord, until it fits snugly, secure with 4 screws provided.

la storn norm

Phone: 914-699-0101 Fax: 914-407-1659

**Hole Size** 

www.mormax.com sales@mormax.com 8 Westchester Plaza Suite 135, Elmsford NY 10523

©2021 BCP All Rights Reserved