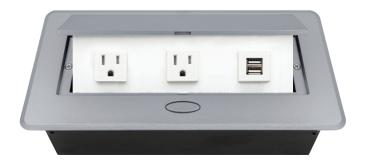

# PUOOUWSV POP-UP POWER CENTER

BCP Pop Up Power Centers complement any furniture. Their compact shape is designed to be mounted into all types of applications. When closed they sit flush, creating an attractive and minimal appearance. Simply press the button for quick access to power and data.

# Standard Features

- 2 Tamper Resistant AC Outlets
- 1 Dual USB 2.4 Amp fast charging port
- 6 ft. power cord
- 15 A
- Power Cable: 14AWG Wire Rightangled round plug
- UL/CUL Listed for mounting in furniture

### **Product Information**

Product PUOOUWSV

**Color** Silver w/ White Modules

**Dimensions** L W D

**Inches** 10.47 4.65 2.56

Weight 3.5 lbs.

Warranty 1 year