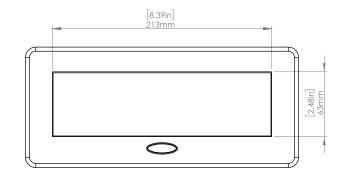

### **Product Information**

Product PUOOUWSV

**Color** Silver w/ White Modules

**Dimensions** L W D

**Inches** 10.47 4.65 2.56

Weight 3.5 lbs.

Warranty 1 year