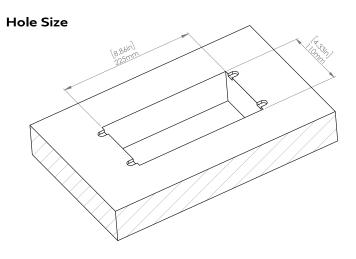

## How to install

Requires a cut out in the work surface in order to sit flush.

- Step 1: Mark the area according to the hole cut out size L 8.86in W 4.33in. Make sure the surface is clean and dry.
- Step 2: Cut out carefully where marked.
- **Step 3**: Insert the Pop-Up Power Center into the hole including the powercord, until it fits snugly, secure with 4 screws provided.