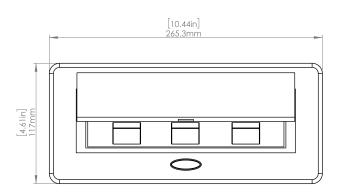

### **Product Information**

Product PUOOUWSV

**Color** Silver w/ White Modules

**Dimensions** L W D

**Inches** 10.47 4.65 2.56

Weight 3.5 lbs.

Warranty 1 year