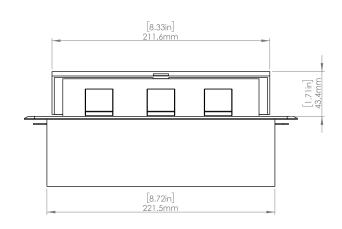

### **Product Information**

Product PUOOUWSV

**Color** Silver w/ White Modules

**Dimensions** L W D

**Inches** 10.47 4.65 2.56

Weight 3.5 lbs.

Warranty 1 year