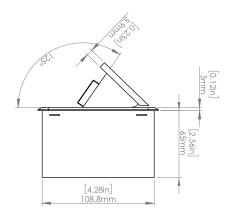

### **Product Information**

Product PUOOUWSV

**Color** Silver w/ White Modules

**Dimensions** L W D

**Inches** 10.47 4.65 2.56

Weight 3.5 lbs.

Warranty 1 year

## How to install

Requires a cut out in the work surface in order to sit flush.

- Step 1: Mark the area according to the hole cut out size L 8.86in W 4.33in. Make sure the surface is clean and dry.
- Step 2: Cut out carefully where marked.
- **Step 3**: Insert the Pop-Up Power Center into the hole including the powercord, until it fits snugly, secure with 4 screws provided.