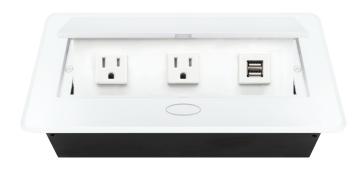

# BCP PUOOUWWH POP-UP POWER CENTER

BCP Pop Up Power Centers complement any furniture. Their compact shape is designed to be mounted into all types of applications. When closed they sit flush, creating an attractive and minimal appearance. Simply press the button for quick access to power and data.

#### **Standard Features**

- 2 Tamper Resistant AC Outlets
- 1 Dual USB 2.4 Amp fast charging port
- 6 ft. power cord
- 15 A
- Power Cable: 14AWG Wire Rightangled round plug
- UL/CUL Listed for mounting in furniture

### **Product Information**

| Product    | PUOOUWWH |      |      |
|------------|----------|------|------|
| Color      | White    |      |      |
| Dimensions | L        | W    | D    |
| Inches     | 10.47    | 4.65 | 2.56 |
| Weight     | 3.5 lbs. |      |      |
| Warranty   | 1 year   |      |      |