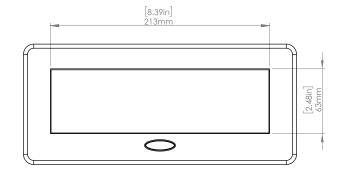

### **Product Information**

| Product    | PUOOUWWH |      |      |
|------------|----------|------|------|
| Color      | White    |      |      |
| Dimensions | L        | W    | D    |
| Inches     | 10.47    | 4.65 | 2.56 |
| Weight     | 3.5 lbs. |      |      |
| Warranty   | 1 year   |      |      |

Hole Size

Phone: 914-699-0101 Fax: 914-407-1659 www.mormax.com sales@mormax.com 8 Westchester Plaza Suite 135, Elmsford NY 10523

©2021 BCP | All Rights Reserved