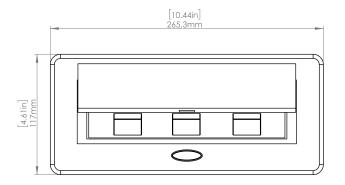

### **Product Information**

| Product    | PUOOUWWH |      |      |
|------------|----------|------|------|
| Color      | White    |      |      |
| Dimensions | L        | W    | D    |
| Inches     | 10.47    | 4.65 | 2.56 |
| Weight     | 3.5 lbs. |      |      |
| Warranty   | 1 year   |      |      |

Hole Size

Phone: 914-699-0101 Fax: 914-407-1659 www.mormax.com sales@mormax.com 8 Westchester Plaza Suite 135, Elmsford NY 10523

©2021 BCP | All Rights Reserved