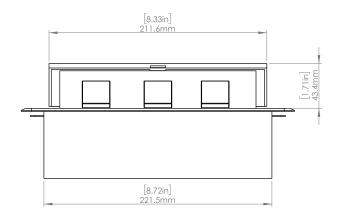

### **Product Information**

| Product    | PUOOUWWH |      |      |
|------------|----------|------|------|
| Color      | White    |      |      |
| Dimensions | L        | W    | D    |
| Inches     | 10.47    | 4.65 | 2.56 |
| Weight     | 3.5 lbs. |      |      |
| Warranty   | 1 year   |      |      |

### How to install

Requires a cut out in the work surface in order to sit flush.

- Step 1: Mark the area according to the hole cut out size L 8.86in W 4.33in. Make sure the surface is clean and dry.
- Step 2: Cut out carefully where marked.
- Step 3: Insert the Pop-Up Power Center into the hole including the powercord, until it fits snugly, secure with 4 screws provided.