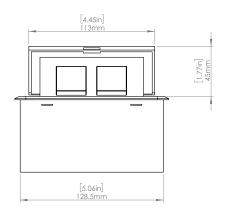

#### **Product Information**

**Product** PUOOWBR

**Color** Brass w/ White Modules

**Dimensions** L W D

**Inches** 5.43 5.31 2.56

Weight 2.45 lb.

Warranty 1 year