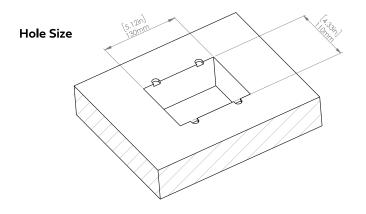

#### How to install

Requires a cut out in the work surface in order to sit flush.

- Step 1: Mark the area according to the hole cut out size L 5.12in W 4.33in. Make sure the surface is clean and dry.
- Step 2: Cut out carefully where marked.
- Step 3: Insert the Pop-Up Power Center into the hole including the powercord, until it fits snugly, secure with 4 screws provided.