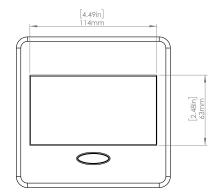

#### **Product Information**

**Product** PUOOWBR

**Color** Brass w/ White Modules

**Dimensions** L W D

**Inches** 5.43 5.31 2.56

Weight 2.45 lb.

Warranty 1 year