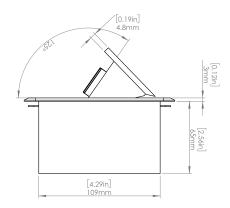

#### **Product Information**

**Product** PUOOWBR

**Color** Brass w/ White Modules

**Dimensions** L W D

**Inches** 5.43 5.31 2.56

Weight 2.45 lb.

Warranty 1 year

#### How to install

Requires a cut out in the work surface in order to sit flush.

- Step 1: Mark the area according to the hole cut out size L 5.12in W 4.33in. Make sure the surface is clean and dry.
- Step 2: Cut out carefully where marked.
- Step 3: Insert the Pop-Up Power Center into the hole including the powercord, until it fits snugly, secure with 4 screws provided.