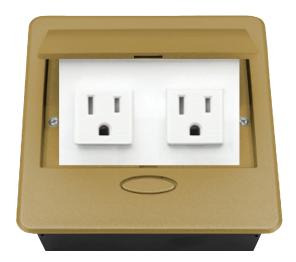

## POP-UP POWER CENTER

BCP Pop Up Power Centers complement any furniture. Their compact shape is designed to be mounted into all types of applications. When closed they sit flush, creating an attractive and minimal appearance. Simply press the button for quick access to power and data.

### Standard Features

- 2 Tamper Resistant AC Outlets
- 6 ft. power cord
- 15 A
- Power Cable: 14AWG Wire Rightangled round plug
- UL/CUL Listed for mounting in furniture

#### **Product Information**

**Product** PUOOWBR

**Color** Brass w/ White Modules

**Dimensions** L W D

**Inches** 5.43 5.31 2.56

Weight 2.45 lb.

Warranty 1 year