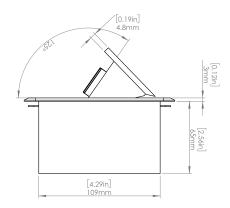

### **Product Information**

**Product** PUOOWBZ

**Color** Bronze w/ White Modules

**Dimensions** L W D

**Inches** 5.43 5.31 2.56

Weight 2.45 lb.

Warranty 1 year

## How to install

Requires a cut out in the work surface in order to sit flush.

- Step 1: Mark the area according to the hole cut out size L 5.12in W 4.33in. Make sure the surface is clean and dry.
- Step 2: Cut out carefully where marked.
- Step 3: Insert the Pop-Up Power Center into the hole including the powercord, until it fits snugly, secure with 4 screws provided.