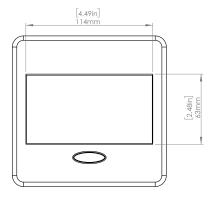

### **Product Information**

**Product** PUOOWBZ

**Color** Bronze w/ White Modules

**Dimensions** L W D

**Inches** 5.43 5.31 2.56

Weight 2.45 lb.

Warranty 1 year