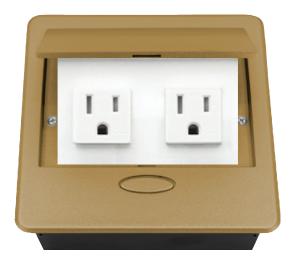

# PUOOWBZ POP-UP POWER CENTER

BCP Pop Up Power Centers complement any furniture. Their compact shape is designed to be mounted into all types of applications. When closed they sit flush, creating an attractive and minimal appearance. Simply press the button for quick access to power and data.

# **Standard Features**

- 2 Tamper Resistant AC Outlets
- 6 ft. power cord
- 15 A
- Power Cable: 14AWG Wire Rightangled round plug
- UL/CUL Listed for mounting in furniture

### **Product Information**

**Product** PUOOWBZ

**Color** Bronze w/ White Modules

**Dimensions** L W D

**Inches** 5.43 5.31 2.56

Weight 2.45 lb.

Warranty 1 year