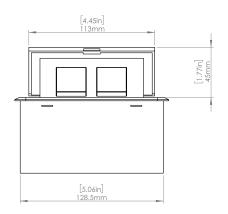

### **Product Information**

**Product** PUOOWBZ

**Color** Bronze w/ White Modules

**Dimensions** L W D

**Inches** 5.43 5.31 2.56

Weight 2.45 lb.

Warranty 1 year