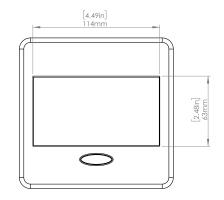

## **Product Information**

| Product    | PUOOWMG                    |      |      |
|------------|----------------------------|------|------|
| Color      | Magnesium w/ White Modules |      |      |
| Dimensions | L                          | W    | D    |
| Inches     | 5.43                       | 5.31 | 2.56 |
| Weight     | 2.45 lb.                   |      |      |
| Warranty   | l year                     |      |      |