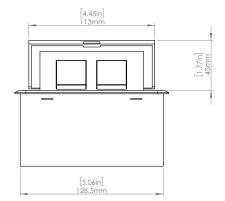

## **Product Information**

| Product    | PUOOWMG                    |      |      |
|------------|----------------------------|------|------|
| Color      | Magnesium w/ White Modules |      |      |
| Dimensions | L                          | W    | D    |
| Inches     | 5.43                       | 5.31 | 2.56 |
| Weight     | 2.45 lb.                   |      |      |
| Warranty   | l year                     |      |      |