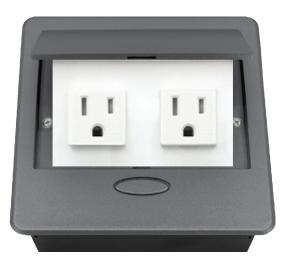

## BCP PUOOWMG POP-UP POWER CENTER

BCP Pop Up Power Centers complement any furniture. Their compact shape is designed to be mounted into all types of applications. When closed they sit flush, creating an attractive and minimal appearance. Simply press the button for quick access to power and data.

#### **Standard Features**

- 2 Tamper Resistant AC Outlets
- 6 ft. power cord
- 15 A
- Power Cable: 14AWG Wire Rightangled round plug
- UL/CUL Listed for mounting in furniture

## **Product Information**

| Product    | PUOOWMG                    |      |      |
|------------|----------------------------|------|------|
| Color      | Magnesium w/ White Modules |      |      |
| Dimensions | L                          | W    | D    |
| Inches     | 5.43                       | 5.31 | 2.56 |
| Weight     | 2.45 lb.                   |      |      |
| Warranty   | l year                     |      |      |