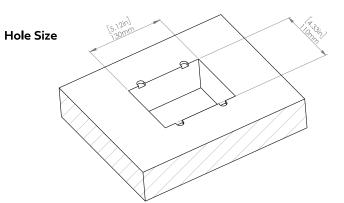

### How to install

Requires a cut out in the work surface in order to sit flush.

- Step 1: Mark the area according to the hole cut out size L 5.12in W 4.33in. Make sure the surface is clean and dry.
- Step 2: Cut out carefully where marked.
- Step 3: Insert the Pop-Up Power Center into the hole including the powercord, until it fits snugly, secure with 4 screws provided.