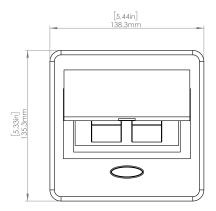

## **Product Information**

| Product    | PUOOWMG                    |      |      |
|------------|----------------------------|------|------|
| Color      | Magnesium w/ White Modules |      |      |
| Dimensions | L                          | W    | D    |
| Inches     | 5.43                       | 5.31 | 2.56 |
| Weight     | 2.45 lb.                   |      |      |
| Warranty   | l year                     |      |      |