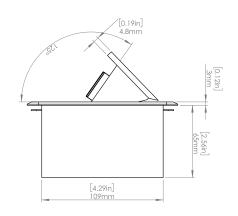

## **Product Information**

| Product    | PUOOWMG                    |      |      |
|------------|----------------------------|------|------|
| Color      | Magnesium w/ White Modules |      |      |
| Dimensions | L                          | W    | D    |
| Inches     | 5.43                       | 5.31 | 2.56 |
| Weight     | 2.45 lb.                   |      |      |
| Warranty   | l year                     |      |      |

### How to install

Requires a cut out in the work surface in order to sit flush.

- Step 1: Mark the area according to the hole cut out size L 5.12in W 4.33in. Make sure the surface is clean and dry.
- Step 2: Cut out carefully where marked.
- Step 3: Insert the Pop-Up Power Center into the hole including the powercord, until it fits snugly, secure with 4 screws provided.