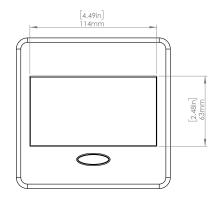

### **Product Information**

**Color** Satin Nickel w/ White Modules

**Dimensions** L W D

**Inches** 5.43 5.31 2.56

Weight 2.45 lb.

Warranty 1 year