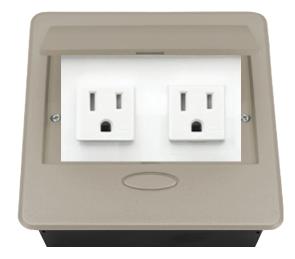

# PUOOWSN POP-UP POWER CENTER

BCP Pop Up Power Centers complement any furniture. Their compact shape is designed to be mounted into all types of applications. When closed they sit flush, creating an attractive and minimal appearance. Simply press the button for quick access to power and data.

They're designed specifically for areas that are prone to spills from liquids, including communal tables, lounges and other public spaces. Easily mounts into all types of furniture for convenient power and charging access on demand.

### Standard Features

- 2 Tamper Resistant AC Outlets
- 6 ft. power cord
- 15 A
- Power Cable: 14AWG Wire Rightangled round plug
- UL/CUL Listed for mounting in furniture