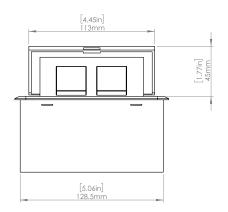

### **Product Information**

**Color** Satin Nickel w/ White Modules

**Dimensions** L W D

**Inches** 5.43 5.31 2.56

Weight 2.45 lb.

Warranty 1 year