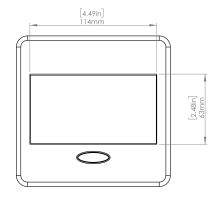

## **Product Information**

| Product    | PUOOWSV                 |      |      |
|------------|-------------------------|------|------|
| Color      | Silver w/ White Modules |      |      |
| Dimensions | L                       | W    | D    |
| Inches     | 5.43                    | 5.31 | 2.56 |
| Weight     | 2.45 lb.                |      |      |
| Warranty   | 1 year                  |      |      |