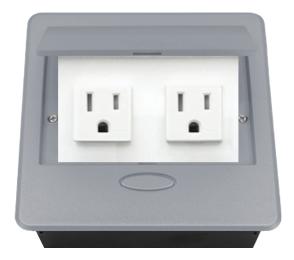

# PUOOWSV POP-UP POWER CENTER

BCP Pop Up Power Centers complement any furniture. Their compact shape is designed to be mounted into all types of applications. When closed they sit flush, creating an attractive and minimal appearance. Simply press the button for quick access to power and data.

They're designed specifically for areas that are prone to spills from liquids, including communal tables, lounges and other public spaces. Easily mounts into all types of furniture for convenient power and charging access on demand.

## Standard Features

- 2 Tamper Resistant AC Outlets
- 6 ft. power cord
- 15 A
- Power Cable: 14AWG Wire Rightangled round plug
- UL/CUL Listed for mounting in furniture