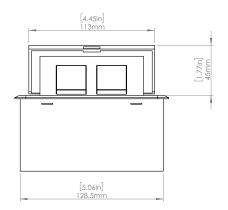

## **Product Information**

| Product    | PUOOWSV                 |      |      |
|------------|-------------------------|------|------|
| Color      | Silver w/ White Modules |      |      |
| Dimensions | L                       | W    | D    |
| Inches     | 5.43                    | 5.31 | 2.56 |
| Weight     | 2.45 lb.                |      |      |
| Warranty   | 1 year                  |      |      |