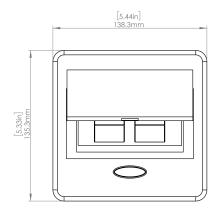

### **Product Information**

| Product    | PUOOWWH  |      |      |
|------------|----------|------|------|
| Color      | White    |      |      |
| Dimensions | L        | W    | D    |
| Inches     | 5.43     | 5.31 | 2.56 |
| Weight     | 2.45 lb. |      |      |
| Warranty   | 1 year   |      |      |

### How to install

Requires a cut out in the work surface in order to sit flush.

- Step 1: Mark the area according to the hole cut out size L 5.12in W 4.33in. Make sure the surface is clean and dry.
- Step 2: Cut out carefully where marked.
- **Step 3**: Insert the Pop-Up Power Center into the hole including the powercord, until it fits snugly, secure with 4 screws provided.