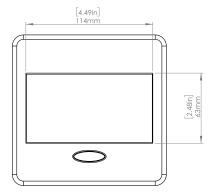

### **Product Information**

| Product    | PUOOWWH  |      |      |
|------------|----------|------|------|
| Color      | White    |      |      |
| Dimensions | L        | W    | D    |
| Inches     | 5.43     | 5.31 | 2.56 |
| Weight     | 2.45 lb. |      |      |
| Warranty   | 1 year   |      |      |