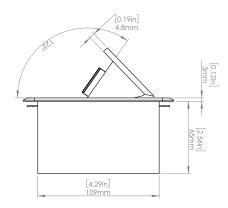

### How to install

Requires a cut out in the work surface in order to sit flush.

- Step 1: Mark the area according to the hole cut out size L 5.12in W 4.33in. Make sure the surface is clean and dry.
- Step 2: Cut out carefully where marked.
- **Step 3**: Insert the Pop-Up Power Center into the hole including the powercord, until it fits snugly, secure with 4 screws provided.