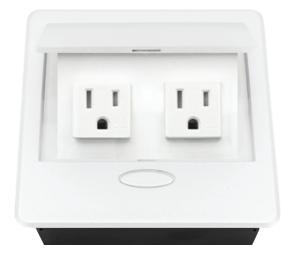

# PUOOWWH POP-UP POWER CENTER

BCP Pop Up Power Centers complement any furniture. Their compact shape is designed to be mounted into all types of applications. When closed they sit flush, creating an attractive and minimal appearance. Simply press the button for quick access to power and data.

### Standard Features

- 2 Tamper Resistant AC Outlets
- 6 ft. power cord
- 15 A
- Power Cable: 14AWG Wire Rightangled round plug
- UL/CUL Listed for mounting in furniture