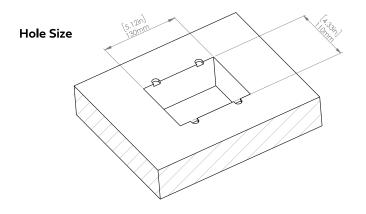

### How to install

Requires a cut out in the work surface in order to sit flush.

- Step 1: Mark the area according to the hole cut out size L 5.12in W 4.33in. Make sure the surface is clean and dry.
- Step 2: Cut out carefully where marked.
- **Step 3**: Insert the Pop-Up Power Center into the hole including the powercord, until it fits snugly, secure with 4 screws provided.