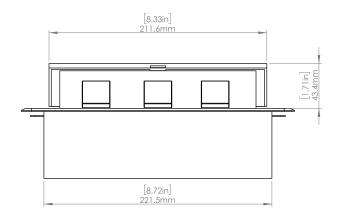

### **Product Information**

| Product    | Ρυουιςιβκ |      |      |
|------------|-----------|------|------|
| Color      | Black     |      |      |
| Dimensions | L         | W    | D    |
| Inches     | 10.47     | 4.65 | 2.56 |
| Weight     | 3.5 lb.   |      |      |
| Warranty   | 1 year    |      |      |