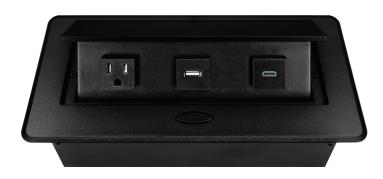

## BCP PUOUICIBK POP-UP POWER CENTER

BCP Pop Up Power Centers complement any furniture. Their compact shape is designed to be mounted into all types of applications. When closed they sit flush, creating an attractive and minimal appearance. Simply press the button for quick access to power and data.

#### **Standard Features**

- 1 Tamper Resistant AC Outlets
- 1 USB 2.4 Amp fast charging port
- 1 USB-C 18W fast charging port
- 6 ft. power cord
- 15 A
- Power Cable: 14AWG Wire Rightangled round plug
- UL/CUL Listed for mounting in furniture