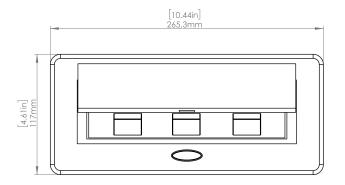

### **Product Information**

| Product    | Ρυουιςιβκ |      |      |
|------------|-----------|------|------|
| Color      | Black     |      |      |
| Dimensions | L         | W    | D    |
| Inches     | 10.47     | 4.65 | 2.56 |
| Weight     | 3.5 lb.   |      |      |
| Warranty   | 1 year    |      |      |

### How to install

Requires a cut out in the work surface in order to sit flush.

- Step 1: Mark the area according to the hole cut out size L 8.86in W 4.33in. Make sure the surface is clean and dry.
- Step 2: Cut out carefully where marked.
- Step 3: Insert the Pop-Up Power Center into the hole including the powercord, until it fits snugly, secure with 4 screws provided.