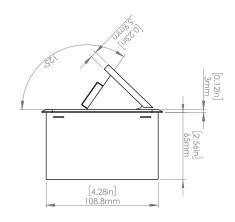

### **Product Information**

| Product    | Ρυουιςιβκ |      |      |
|------------|-----------|------|------|
| Color      | Black     |      |      |
| Dimensions | L         | W    | D    |
| Inches     | 10.47     | 4.65 | 2.56 |
| Weight     | 3.5 lb.   |      |      |
| Warranty   | 1 year    |      |      |