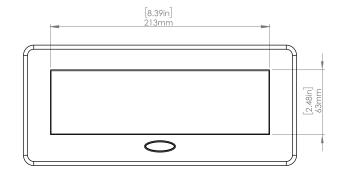

### **Product Information**

| Product    | Ρυουιςιβκ |      |      |
|------------|-----------|------|------|
| Color      | Black     |      |      |
| Dimensions | L         | W    | D    |
| Inches     | 10.47     | 4.65 | 2.56 |
| Weight     | 3.5 lb.   |      |      |
| Warranty   | 1 year    |      |      |

### How to install

Requires a cut out in the work surface in order to sit flush.

- Step 1: Mark the area according to the hole cut out size L 8.86in W 4.33in. Make sure the surface is clean and dry.
- Step 2: Cut out carefully where marked.
- Step 3: Insert the Pop-Up Power Center into the hole including the powercord, until it fits snugly, secure with 4 screws provided.