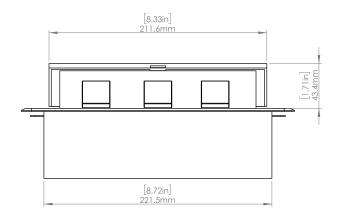

Hole Size

Phone: 914-699-0101 Fax: 914-407-16<u>59</u> www.mormax.com sales@mormax.com 8 Westchester Plaza Suite 135, Elmsford NY 10523

©2021 BCP | All Rights Reserved