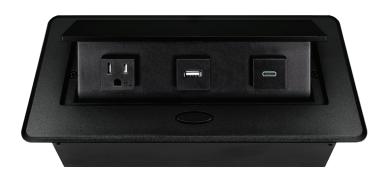

## BCP PUOUICIBK POP-UP POWER CENTER

BCP Pop Up Power Centers complement any furniture. Their compact shape is designed to be mounted into all types of applications. When closed they sit flush, creating an attractive and minimal appearance. Simply press the button for quick access to power and data.

#### **Standard Features**

- 1 Tamper Resistant AC Outlets
- 1 USB 2.4 Amp fast charging port
- 1 USB-C 18W fast charging port
- 6 ft. power cord
- 15 A
- Power Cable: 14AWG Wire Rightangled round plug
- UL/CUL Certified #E523527