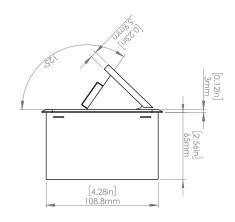

### **Product Information**

| Product    | PUOUICIBK |      |      |
|------------|-----------|------|------|
| Color      | Black     |      |      |
| Dimensions | L         | W    | D    |
| Inches     | 10.47     | 4.65 | 2.56 |
| Weight     | 3.5 lb.   |      |      |
| Warranty   | 1 year    |      |      |

### How to install

Requires a cut out in the work surface in order to sit flush.

- Step 1: Mark the area according to the hole cut out size L 8.86in W 4.33in. Make sure the surface is clean and dry.
- Step 2: Cut out carefully where marked.
- Step 3: Insert the Pop-Up Power Center into the hole including the powercord, until it fits snugly, secure with 4 screws provided.