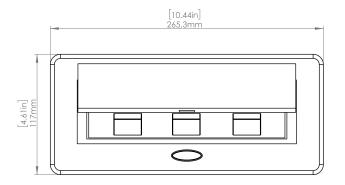

### **Product Information**

| Product    | PUOUICIBK |      |      |
|------------|-----------|------|------|
| Color      | Black     |      |      |
| Dimensions | L         | W    | D    |
| Inches     | 10.47     | 4.65 | 2.56 |
| Weight     | 3.5 lb.   |      |      |
| Warranty   | 1 year    |      |      |

### How to install

Requires a cut out in the work surface in order to sit flush.

- Step 1: Mark the area according to the hole cut out size L 8.86in W 4.33in. Make sure the surface is clean and dry.
- Step 2: Cut out carefully where marked.
- Step 3: Insert the Pop-Up Power Center into the hole including the powercord, until it fits snugly, secure with 4 screws provided.