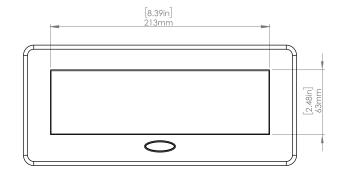

### **Product Information**

| Product    | PUOUICIBK |      |      |
|------------|-----------|------|------|
| Color      | Black     |      |      |
| Dimensions | L         | W    | D    |
| Inches     | 10.47     | 4.65 | 2.56 |
| Weight     | 3.5 lb.   |      |      |
| Warranty   | 1 year    |      |      |

### How to install

Requires a cut out in the work surface in order to sit flush.

- Step 1: Mark the area according to the hole cut out size L 8.86in W 4.33in. Make sure the surface is clean and dry.
- Step 2: Cut out carefully where marked.
- Step 3: Insert the Pop-Up Power Center into the hole including the powercord, until it fits snugly, secure with 4 screws provided.