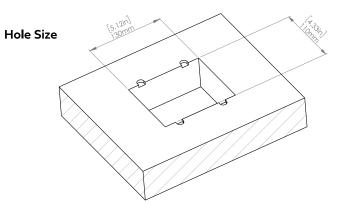

#### How to install

Requires a cut out in the work surface in order to sit flush.

- Step 1: Mark the area according to the hole cut out size L 5.12in W 4.33in. Make sure the surface is clean and dry.
- Step 2: Cut out carefully where marked.
- Step 3: Insert the Pop-Up Power Center into the hole including the powercord, until it fits snugly, secure with 4 screws provided.