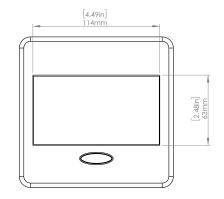

### **Product Information**

| Product    | PUOUICBK |      |      |
|------------|----------|------|------|
| Color      | Black    |      |      |
| Dimensions | L        | W    | D    |
| Inches     | 5.43     | 5.31 | 2.56 |
| Weight     | 2.45 lb. |      |      |
| Warranty   | 1 year   |      |      |