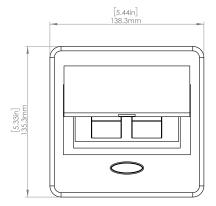

#### How to install

Requires a cut out in the work surface in order to sit flush.

- Step 1: Mark the area according to the hole cut out size L 5.12in W 4.33in. Make sure the surface is clean and dry.
- Step 2: Cut out carefully where marked.
- Step 3: Insert the Pop-Up Power Center into the hole including the powercord, until it fits snugly, secure with 4 screws provided.