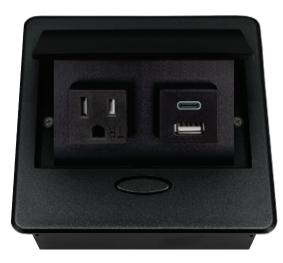

## BCP PUOUICBK POP-UP POWER CENTER

BCP Pop Up Power Centers complement any furniture. Their compact shape is designed to be mounted into all types of applications. When closed they sit flush, creating an attractive and minimal appearance. Simply press the button for quick access to power and data.

#### **Standard Features**

- 1 Tamper Resistant AC Outlet
- 1 USB-C 18W fast charging port
- 1 USB 2.4 Amp fast charging port
- 6 ft. power cord
- 15 A
- Power Cable: 14AWG Wire Rightangled round plug
- UL/CUL Listed for mounting in furniture