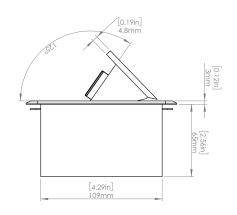

### **Product Information**

| Product    | PUOUICBK |      |      |
|------------|----------|------|------|
| Color      | Black    |      |      |
| Dimensions | L        | W    | D    |
| Inches     | 5.43     | 5.31 | 2.56 |
| Weight     | 2.45 lb. |      |      |
| Warranty   | 1 year   |      |      |

#### How to install

Requires a cut out in the work surface in order to sit flush.

- Step 1: Mark the area according to the hole cut out size L 5.12in W 4.33in. Make sure the surface is clean and dry.
- Step 2: Cut out carefully where marked.
- Step 3: Insert the Pop-Up Power Center into the hole including the powercord, until it fits snugly, secure with 4 screws provided.