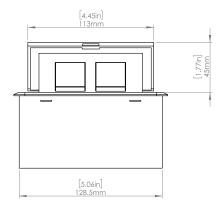

### **Product Information**

| Product    | PUOUICBK |      |      |
|------------|----------|------|------|
| Color      | Black    |      |      |
| Dimensions | L        | W    | D    |
| Inches     | 5.43     | 5.31 | 2.56 |
| Weight     | 2.45 lb. |      |      |
| Warranty   | 1 year   |      |      |