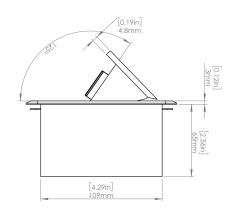

### **Product Information**

| Product    | PUOUICBZ                |      |      |
|------------|-------------------------|------|------|
| Color      | Bronze w/ Black Modules |      |      |
| Dimensions | L                       | W    | D    |
| Inches     | 5.43                    | 5.31 | 2.56 |
| Weight     | 2.45 lb.                |      |      |
| Warranty   | l year                  |      |      |

#### How to install

Requires a cut out in the work surface in order to sit flush.

- Step 1: Mark the area according to the hole cut out size L 5.12in W 4.33in. Make sure the surface is clean and dry.
- Step 2: Cut out carefully where marked.
- Step 3: Insert the Pop-Up Power Center into the hole including the powercord, until it fits snugly, secure with 4 screws provided.