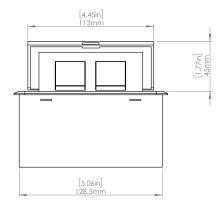

### **Product Information**

| Product    | PUOUICBZ                |      |      |
|------------|-------------------------|------|------|
| Color      | Bronze w/ Black Modules |      |      |
| Dimensions | L                       | W    | D    |
| Inches     | 5.43                    | 5.31 | 2.56 |
| Weight     | 2.45 lb.                |      |      |
| Warranty   | l year                  |      |      |