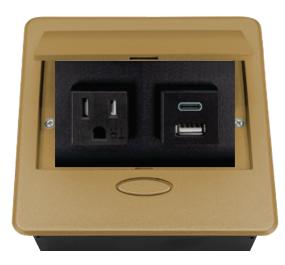

## BCP PUOUICBZ POP-UP POWER CENTER

BCP Pop Up Power Centers complement any furniture. Their compact shape is designed to be mounted into all types of applications. When closed they sit flush, creating an attractive and minimal appearance. Simply press the button for quick access to power and data.

#### **Standard Features**

- 1 Tamper Resistant AC Outlet
- 1 USB-C 18W fast charging port
- 1 USB 2.4 Amp fast charging port
- 6 ft. power cord
- 15 A
- Power Cable: 14AWG Wire Rightangled round plug
- UL/CUL Listed for mounting in furniture

### **Product Information**

| Product    | PUOUICBZ                |      |      |
|------------|-------------------------|------|------|
| Color      | Bronze w/ Black Modules |      |      |
| Dimensions | L                       | W    | D    |
| Inches     | 5.43                    | 5.31 | 2.56 |
| Weight     | 2.45 lb.                |      |      |
| Warranty   | l year                  |      |      |