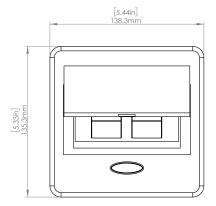

### **Product Information**

| Product    | PUOUICBZ                |      |      |
|------------|-------------------------|------|------|
| Color      | Bronze w/ Black Modules |      |      |
| Dimensions | L                       | W    | D    |
| Inches     | 5.43                    | 5.31 | 2.56 |
| Weight     | 2.45 lb.                |      |      |
| Warranty   | l year                  |      |      |

#### How to install

Requires a cut out in the work surface in order to sit flush.

- Step 1: Mark the area according to the hole cut out size L 5.12in W 4.33in. Make sure the surface is clean and dry.
- Step 2: Cut out carefully where marked.
- Step 3: Insert the Pop-Up Power Center into the hole including the powercord, until it fits snugly, secure with 4 screws provided.