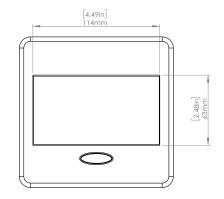

### **Product Information**

| Product    | PUOUICBZ                |      |      |
|------------|-------------------------|------|------|
| Color      | Bronze w/ Black Modules |      |      |
| Dimensions | L                       | W    | D    |
| Inches     | 5.43                    | 5.31 | 2.56 |
| Weight     | 2.45 lb.                |      |      |
| Warranty   | l year                  |      |      |

#### How to install

Requires a cut out in the work surface in order to sit flush.

- Step 1: Mark the area according to the hole cut out size L 5.12in W 4.33in. Make sure the surface is clean and dry.
- Step 2: Cut out carefully where marked.
- Step 3: Insert the Pop-Up Power Center into the hole including the powercord, until it fits snugly, secure with 4 screws provided.