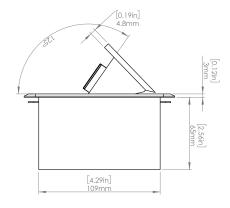

#### **Product Information**

Product PUOU1CMG

**Color** Magnesium w/ Black Modules

**Dimensions** L W D

**Inches** 5.43 5.31 2.56

Weight 2.45 lb.

Warranty lyear

#### How to install

Requires a cut out in the work surface in order to sit flush.

- Step 1: Mark the area according to the hole cut out size L 5.12in W 4.33in. Make sure the surface is clean and dry.
- Step 2: Cut out carefully where marked.
- **Step 3**: Insert the Pop-Up Power Center into the hole including the powercord, until it fits snugly, secure with 4 screws provided.