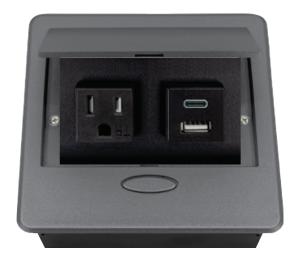

### POP-UP POWER CENTER

BCP Pop Up Power Centers complement any furniture. Their compact shape is designed to be mounted into all types of applications. When closed they sit flush, creating an attractive and minimal appearance. Simply press the button for quick access to power and data.

#### Standard Features

- 1 Tamper Resistant AC Outlet
- 1 USB-C 18W fast charging port
- 1 USB 2.4 Amp fast charging port
- 6 ft. power cord
- 15 A
- Power Cable: 14AWG Wire Rightangled round plug
- UL/CUL Listed for mounting in furniture