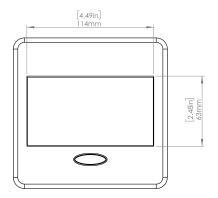

#### **Product Information**

Product PUOU1CMG

**Color** Magnesium w/ Black Modules

**Dimensions** L W D

**Inches** 5.43 5.31 2.56

Weight 2.45 lb.

Warranty lyear