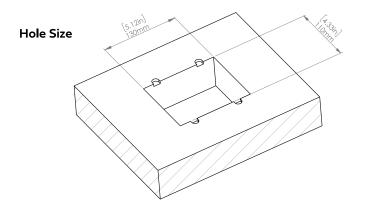

#### How to install

Requires a cut out in the work surface in order to sit flush.

- Step 1: Mark the area according to the hole cut out size L 5.12in W 4.33in. Make sure the surface is clean and dry.
- Step 2: Cut out carefully where marked.
- **Step 3**: Insert the Pop-Up Power Center into the hole including the powercord, until it fits snugly, secure with 4 screws provided.