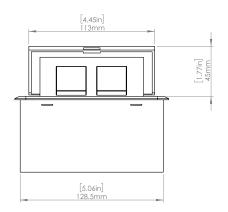

#### **Product Information**

Product PUOU1CMG

**Color** Magnesium w/ Black Modules

**Dimensions** L W D

**Inches** 5.43 5.31 2.56

Weight 2.45 lb.

Warranty lyear