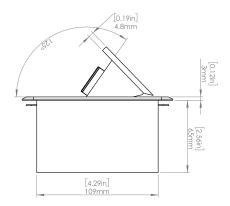

# How to install

Requires a cut out in the work surface in order to sit flush.

- Step 1: Mark the area according to the hole cut out size L 5.12in W 4.33in. Make sure the surface is clean and dry.
- Step 2: Cut out carefully where marked.
- Step 3: Insert the Pop-Up Power Center into the hole including the powercord, until it fits snugly, secure with 4 screws provided.