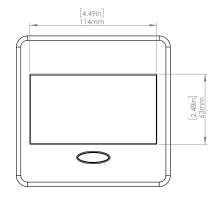

# **Product Information**

Product PUOUICSN

**Color** Satin Nickel w/ Black Modules

**Dimensions** L W D

**Inches** 5.43 5.31 2.56

Weight 2.45 lb.

Warranty lyear