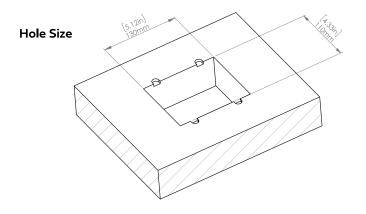

# How to install

Requires a cut out in the work surface in order to sit flush.

- Step 1: Mark the area according to the hole cut out size L 5.12in W 4.33in. Make sure the surface is clean and dry.
- Step 2: Cut out carefully where marked.
- Step 3: Insert the Pop-Up Power Center into the hole including the powercord, until it fits snugly, secure with 4 screws provided.