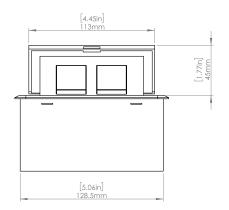

# **Product Information**

Product PUOUICSN

**Color** Satin Nickel w/ Black Modules

**Dimensions** L W D

**Inches** 5.43 5.31 2.56

Weight 2.45 lb.

Warranty lyear