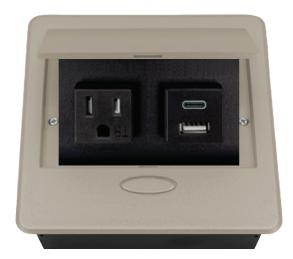

# **PUOUICSN**POP-UP POWER CENTER

BCP Pop Up Power Centers complement any furniture. Their compact shape is designed to be mounted into all types of applications. When closed they sit flush, creating an attractive and minimal appearance. Simply press the button for quick access to power and data.

# **Standard Features**

- 1 Tamper Resistant AC Outlet
- 1 USB-C 18W fast charging port
- 1 USB 2.4 Amp fast charging port
- 6 ft. power cord
- 15 A
- Power Cable: 14AWG Wire Rightangled round plug
- UL/CUL Listed for mounting in furniture