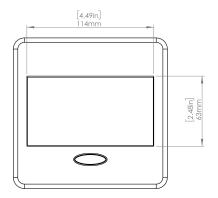

## **Product Information**

| Product    | PUOUICSV                |      |      |
|------------|-------------------------|------|------|
| Color      | Silver w/ Black Modules |      |      |
| Dimensions | L                       | W    | D    |
| Inches     | 5.43                    | 5.31 | 2.56 |
| Weight     | 2.45 lb.                |      |      |
|            |                         |      |      |