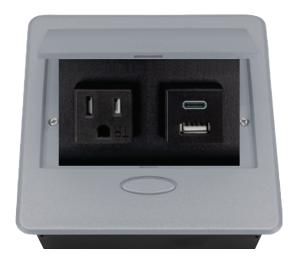

## PUOUICSV POP-UP POWER CENTER

BCP Pop Up Power Centers complement any furniture. Their compact shape is designed to be mounted into all types of applications. When closed they sit flush, creating an attractive and minimal appearance. Simply press the button for quick access to power and data.

## **Standard Features**

- 1 Tamper Resistant AC Outlet
- 1 USB-C 18W fast charging port
- 1 USB 2.4 Amp fast charging port
- 6 ft. power cord
- 15 A
- Power Cable: 14AWG Wire Rightangled round plug
- UL/CUL Listed for mounting in furniture