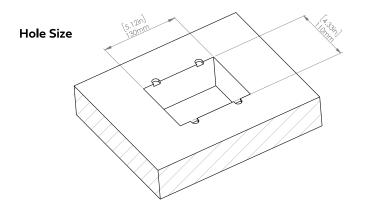

## How to install

Requires a cut out in the work surface in order to sit flush.

- **Step 1:** Mark the area according to the hole cut out size L 5.12in W 4.33in. Make sure the surface is clean and dry.
- Step 2: Cut out carefully where marked.
- Step 3: Insert the Pop-Up Power Center into the hole including the powercord, until it fits snugly, secure with 4 screws provided.