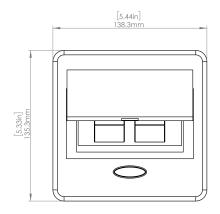

## How to install

Requires a cut out in the work surface in order to sit flush.

- **Step 1:** Mark the area according to the hole cut out size L 5.12in W 4.33in. Make sure the surface is clean and dry.
- Step 2: Cut out carefully where marked.
- Step 3: Insert the Pop-Up Power Center into the hole including the powercord, until it fits snugly, secure with 4 screws provided.