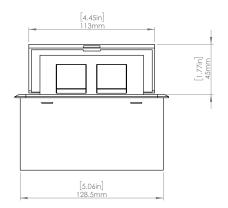

## **Product Information**

| Product    | PUOUICSV                |      |      |
|------------|-------------------------|------|------|
| Color      | Silver w/ Black Modules |      |      |
| Dimensions | L                       | W    | D    |
| Inches     | 5.43                    | 5.31 | 2.56 |
| Weight     | 2.45 lb.                |      |      |
|            |                         |      |      |