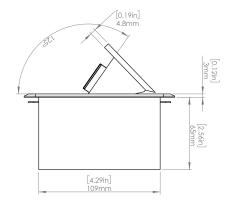

## **Product Information**

| Product    | PUOUICSV                |      |      |
|------------|-------------------------|------|------|
| Color      | Silver w/ Black Modules |      |      |
| Dimensions | L                       | W    | D    |
| Inches     | 5.43                    | 5.31 | 2.56 |
| Weight     | 2.45 lb.                |      |      |
|            |                         |      |      |