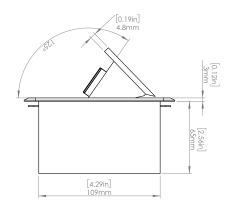

## How to install

Requires a cut out in the work surface in order to sit flush.

- Step 1: Mark the area according to the hole cut out size L 5.12in W 4.33in. Make sure the surface is clean and dry.
- Step 2: Cut out carefully where marked.
- **Step 3**: Insert the Pop-Up Power Center into the hole including the powercord, until it fits snugly, secure with 4 screws provided.