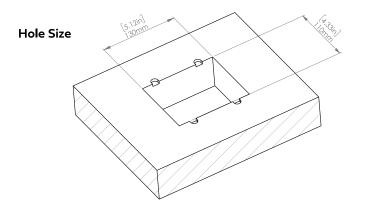

## How to install

Requires a cut out in the work surface in order to sit flush.

- Step 1: Mark the area according to the hole cut out size L 5.12in W 4.33in. Make sure the surface is clean and dry.
- Step 2: Cut out carefully where marked.
- **Step 3**: Insert the Pop-Up Power Center into the hole including the powercord, until it fits snugly, secure with 4 screws provided.