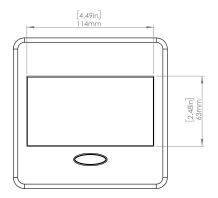

## **Product Information**

| Product    | POOUICWBR              |      |      |
|------------|------------------------|------|------|
| Color      | Brass w/ White Modules |      |      |
| Dimensions | L                      | W    | D    |
| Inches     | 5.43                   | 5.31 | 2.56 |