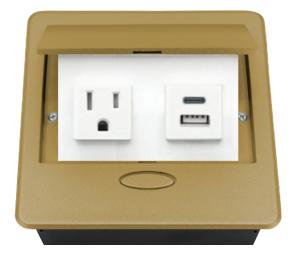

# PUOUICWBR POP-UP POWER CENTER

BCP Pop Up Power Centers complement any furniture. Their compact shape is designed to be mounted into all types of applications. When closed they sit flush, creating an attractive and minimal appearance. Simply press the button for quick access to power and data.

# **Standard Features**

- 1 Tamper Resistant AC Outlet
- 1 USB-C 18W fast charging port
- 1 USB 2.4 Amp fast charging port
- 6 ft. power cord
- 15 A
- Power Cable: 14AWG Wire Rightangled round plug
- UL/CUL Listed for mounting in furniture