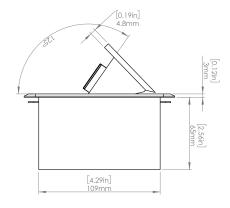

## **Product Information**

| Product    | PUOUICWBZ               |      |      |
|------------|-------------------------|------|------|
| Color      | Bronze w/ White Modules |      |      |
| Dimensions | L                       | W    | D    |
| Inches     | 5.43                    | 5.31 | 2.56 |
| Weight     | 2.45 lb.                |      |      |
|            |                         |      |      |

## How to install

Requires a cut out in the work surface in order to sit flush.

- **Step 1:** Mark the area according to the hole cut out size L 5.12in W 4.33in. Make sure the surface is clean and dry.
- Step 2: Cut out carefully where marked.
- **Step 3:** Insert the Pop-Up Power Center into the hole including the powercord, until it fits snugly, secure with 4 screws provided.