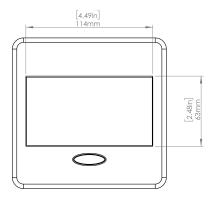

## **Product Information**

| Product    | PUOUICWBZ               |      |      |
|------------|-------------------------|------|------|
| Color      | Bronze w/ White Modules |      |      |
| Dimensions | L                       | W    | D    |
| Inches     | 5.43                    | 5.31 | 2.56 |
| Weight     | 2.45 lb.                |      |      |
|            |                         |      |      |