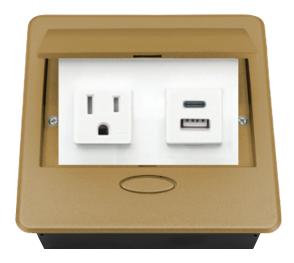

## PUOUICWBZ POP-UP POWER CENTER

BCP Pop Up Power Centers complement any furniture. Their compact shape is designed to be mounted into all types of applications. When closed they sit flush, creating an attractive and minimal appearance. Simply press the button for quick access to power and data.

## Standard Features

- 1 Tamper Resistant AC Outlet
- 1 USB-C 18W fast charging port
- 1 USB 2.4 Amp fast charging port
- 6 ft. power cord
- 15 A
- Power Cable: 14AWG Wire Rightangled round plug
- UL/CUL Listed for mounting in furniture