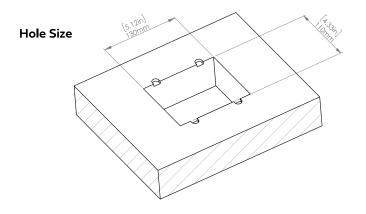

## How to install

Requires a cut out in the work surface in order to sit flush.

- **Step 1:** Mark the area according to the hole cut out size L 5.12in W 4.33in. Make sure the surface is clean and dry.
- Step 2: Cut out carefully where marked.
- **Step 3:** Insert the Pop-Up Power Center into the hole including the powercord, until it fits snugly, secure with 4 screws provided.