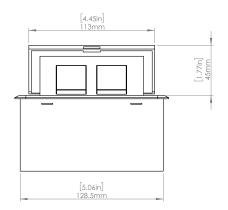

## **Product Information**

| Product    | PUOUICWBZ               |      |      |
|------------|-------------------------|------|------|
| Color      | Bronze w/ White Modules |      |      |
| Dimensions | L                       | W    | D    |
| Inches     | 5.43                    | 5.31 | 2.56 |
| Weight     | 2.45 lb.                |      |      |
|            |                         |      |      |