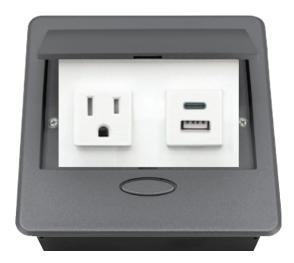

BCP Pop Up Power Centers complement any furniture. Their compact shape is designed to be mounted into all types of applications. When closed they sit flush, creating an attractive and minimal appearance. Simply press the button for quick access to power and data.

### **Standard Features**

- 1 Tamper Resistant AC Outlet
- 1 USB-C 18W fast charging port
- 1 USB 2.4 Amp fast charging port
- 6 ft. power cord
- 15 A
- Power Cable: 14AWG Wire Rightangled round plug
- UL/CUL Listed for mounting in furniture