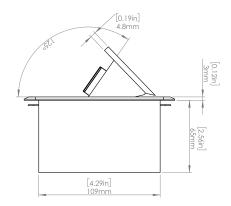

## How to install

Requires a cut out in the work surface in order to sit flush.

- Step 1: Mark the area according to the hole cut out size L 5.12in W 4.33in. Make sure the surface is clean and dry.
- Step 2: Cut out carefully where marked.
- **Step 3**: Insert the Pop-Up Power Center into the hole including the powercord, until it fits snugly, secure with 4 screws provided.