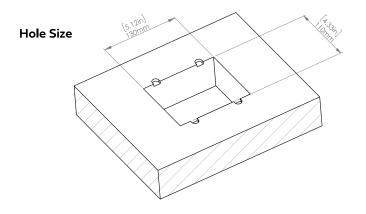

## How to install

Requires a cut out in the work surface in order to sit flush.

- Step 1: Mark the area according to the hole cut out size L 5.12in W 4.33in. Make sure the surface is clean and dry.
- Step 2: Cut out carefully where marked.
- **Step 3**: Insert the Pop-Up Power Center into the hole including the powercord, until it fits snugly, secure with 4 screws provided.