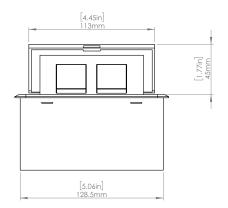

## **Product Information**

Product PUOUICWMG

**Color** Magnesium w/ White Modules

**Dimensions** L W D

**Inches** 5.43 5.31 2.56

Weight 2.45 lb.

Warranty lyear