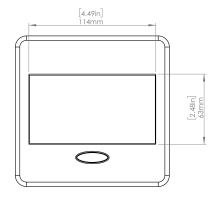

## **Product Information**

Product PUOUICWMG

**Color** Magnesium w/ White Modules

**Dimensions** L W D

**Inches** 5.43 5.31 2.56

Weight 2.45 lb.

Warranty lyear