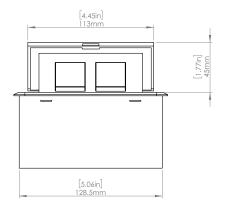

## **Product Information**

| Product    | PUOUICWSN                     |      |      |
|------------|-------------------------------|------|------|
| Color      | Satin Nickel w/ White Modules |      |      |
| Dimensions | L                             | W    | D    |
| Inches     | 5.43                          | 5.31 | 2.56 |
| Weight     | 2.45 lb.                      |      |      |
| Warranty   | l year                        |      |      |