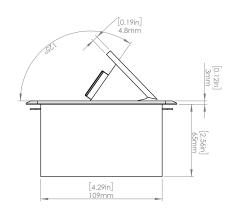

## How to install

Requires a cut out in the work surface in order to sit flush.

- Step 1: Mark the area according to the hole cut out size L 5.12in W 4.33in. Make sure the surface is clean and dry.
- Step 2: Cut out carefully where marked.
- Step 3: Insert the Pop-Up Power Center into the hole including the powercord, until it fits snugly, secure with 4 screws provided.