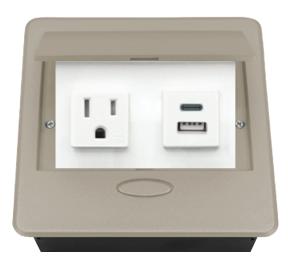

## BCP PUOUICWSN POP-UP POWER CENTER

BCP Pop Up Power Centers complement any furniture. Their compact shape is designed to be mounted into all types of applications. When closed they sit flush, creating an attractive and minimal appearance. Simply press the button for quick access to power and data.

## **Standard Features**

- 1 Tamper Resistant AC Outlet
- 1 USB-C 18W fast charging port
- 1 USB 2.4 Amp fast charging port
- 6 ft. power cord
- 15 A
- Power Cable: 14AWG Wire Rightangled round plug
- UL/CUL Listed for mounting in furniture