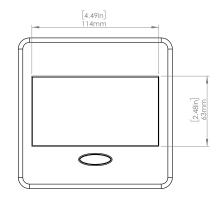

## **Product Information**

| Product    | PUOUICWSN                     |      |      |
|------------|-------------------------------|------|------|
| Color      | Satin Nickel w/ White Modules |      |      |
| Dimensions | L                             | W    | D    |
| Inches     | 5.43                          | 5.31 | 2.56 |
| Weight     | 2.45 lb.                      |      |      |
| Warranty   | l year                        |      |      |