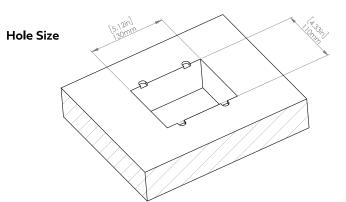

## How to install

Requires a cut out in the work surface in order to sit flush.

- Step 1: Mark the area according to the hole cut out size L 5.12in W 4.33in. Make sure the surface is clean and dry.
- Step 2: Cut out carefully where marked.
- Step 3: Insert the Pop-Up Power Center into the hole including the powercord, until it fits snugly, secure with 4 screws provided.