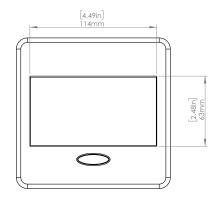

### **Product Information**

| Product    | PUOUICWSV               |      |      |
|------------|-------------------------|------|------|
| Color      | Silver w/ White Modules |      |      |
| Dimensions | L                       | W    | D    |
| Inches     | 5.43                    | 5.31 | 2.56 |
| Weight     | 2.45 lb.                |      |      |
| Warranty   | 1 year                  |      |      |