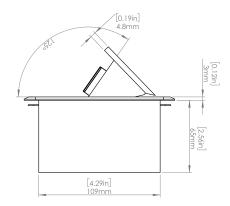

## How to install

Requires a cut out in the work surface in order to sit flush.

- Step 1: Mark the area according to the hole cut out size L 5.12in W 4.33in. Make sure the surface is clean and dry.
- Step 2: Cut out carefully where marked.
- **Step 3**: Insert the Pop-Up Power Center into the hole including the powercord, until it fits snugly, secure with 4 screws provided.