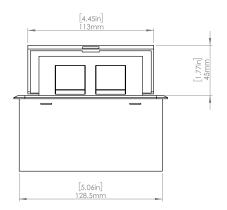

### **Product Information**

| Product    | PUOUICWSV               |      |      |
|------------|-------------------------|------|------|
| Color      | Silver w/ White Modules |      |      |
| Dimensions | L                       | W    | D    |
| Inches     | 5.43                    | 5.31 | 2.56 |
| Weight     | 2.45 lb.                |      |      |
| Warranty   | 1 year                  |      |      |