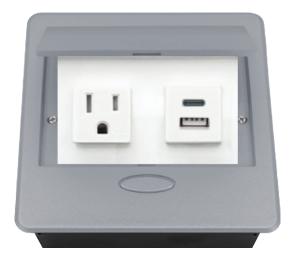

# PUOUICWSV POP-UP POWER CENTER

BCP Pop Up Power Centers complement any furniture. Their compact shape is designed to be mounted into all types of applications. When closed they sit flush, creating an attractive and minimal appearance. Simply press the button for quick access to power and data.

# Standard Features

- 1 Tamper Resistant AC Outlet
- 1 USB-C 18W fast charging port
- 1 USB 2.4 Amp fast charging port
- 6 ft. power cord
- 15 A
- Power Cable: 14AWG Wire Rightangled round plug
- UL/CUL Listed for mounting in furniture