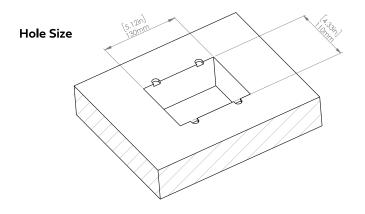

## How to install

Requires a cut out in the work surface in order to sit flush.

- Step 1: Mark the area according to the hole cut out size L 5.12in W 4.33in. Make sure the surface is clean and dry.
- Step 2: Cut out carefully where marked.
- **Step 3**: Insert the Pop-Up Power Center into the hole including the powercord, until it fits snugly, secure with 4 screws provided.