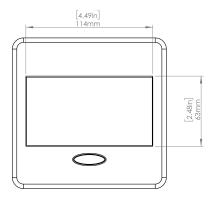

## **Product Information**

| Product    | PUOUICWWH |      |      |
|------------|-----------|------|------|
| Color      | White     |      |      |
| Dimensions | L         | W    | D    |
| Inches     | 5.43      | 5.31 | 2.56 |
| Weight     | 2.45 lb.  |      |      |
| Warranty   | 1 year    |      |      |