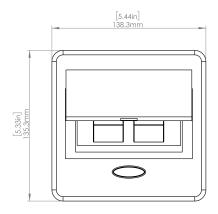

## How to install

Requires a cut out in the work surface in order to sit flush.

- **Step 1:** Mark the area according to the hole cut out size L 5.12in W 4.33in. Make sure the surface is clean and dry.
- Step 2: Cut out carefully where marked.
- Step 3: Insert the Pop-Up Power Center into the hole including the powercord, until it fits snugly, secure with 4 screws provided.