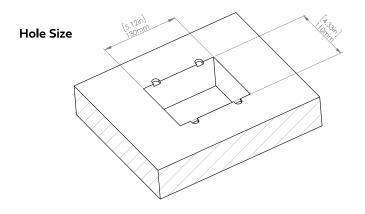

## How to install

Requires a cut out in the work surface in order to sit flush.

- **Step 1:** Mark the area according to the hole cut out size L 5.12in W 4.33in. Make sure the surface is clean and dry.
- Step 2: Cut out carefully where marked.
- Step 3: Insert the Pop-Up Power Center into the hole including the powercord, until it fits snugly, secure with 4 screws provided.