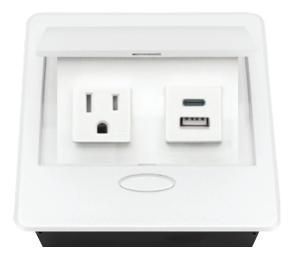

## PUOUICWWH POP-UP POWER CENTER

BCP Pop Up Power Centers complement any furniture. Their compact shape is designed to be mounted into all types of applications. When closed they sit flush, creating an attractive and minimal appearance. Simply press the button for quick access to power and data.

## **Standard Features**

- 1 Tamper Resistant AC Outlet
- 1 USB-C 18W fast charging port
- 1 USB 2.4 Amp fast charging port
- 6 ft. power cord
- 15 A
- Power Cable: 14AWG Wire Rightangled round plug
- UL/CUL Listed for mounting in furniture