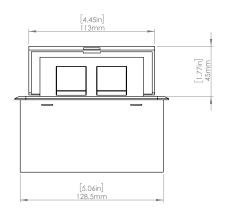

## **Product Information**

| Product    | PUOUICWWH |      |      |
|------------|-----------|------|------|
| Color      | White     |      |      |
| Dimensions | L         | W    | D    |
| Inches     | 5.43      | 5.31 | 2.56 |
| Weight     | 2.45 lb.  |      |      |
| Warranty   | 1 year    |      |      |