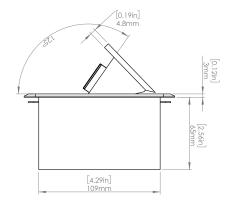

## **Product Information**

| Product    | PUOUICWWH |      |      |
|------------|-----------|------|------|
| Color      | White     |      |      |
| Dimensions | L         | W    | D    |
| Inches     | 5.43      | 5.31 | 2.56 |
| Weight     | 2.45 lb.  |      |      |
| Warranty   | 1 year    |      |      |

## How to install

Requires a cut out in the work surface in order to sit flush.

- **Step 1:** Mark the area according to the hole cut out size L 5.12in W 4.33in. Make sure the surface is clean and dry.
- Step 2: Cut out carefully where marked.
- Step 3: Insert the Pop-Up Power Center into the hole including the powercord, until it fits snugly, secure with 4 screws provided.