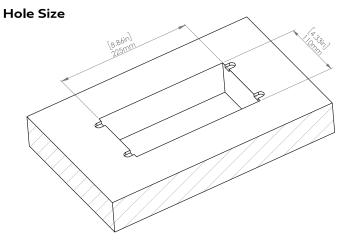

#### How to install

Requires a cut out in the work surface in order to sit flush.

- **Step 1:** Mark the area according to the hole cut out size L 8.86in W 4.33in. Make sure the surface is clean and dry.
- Step 2: Cut out carefully where marked.
- Step 3: Insert the Pop-Up Power Center into the hole including the powercord, until it fits snugly, secure with 4 screws provided.