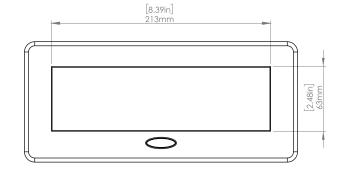

#### **Product Information**

Product PUOU6HBK

Color Black

**Dimensions** L W D

Inches 10.47 4.65 2.56

Weight 3.5 lbs.

Warranty 1 year