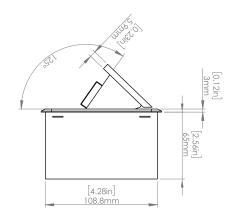

#### **Product Information**

Product PUOU6HBK

Color Black

**Dimensions** L W D

Inches 10.47 4.65 2.56

Weight 3.5 lbs.

Warranty 1 year

#### How to install

Requires a cut out in the work surface in order to sit flush.

- **Step 1:** Mark the area according to the hole cut out size L 8.86in W 4.33in. Make sure the surface is clean and dry.
- Step 2: Cut out carefully where marked.
- Step 3: Insert the Pop-Up Power Center into the hole including the powercord, until it fits snugly, secure with 4 screws provided.