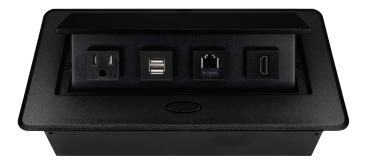

## POP-UP POWER CENTER

BCP Pop Up Power Centers complement any furniture. Their compact shape is designed to be mounted into all types of applications. When closed they sit flush, creating an attractive and minimal appearance. Simply press the button for quick access to power and data.

#### Standard Features

- 1 Tamper Resistant AC Outlet
- 1 Dual USB 2.4 Amp fast charging port
- 1 Cat 6 Connector (w/pigtail)
- 1 HDMI Port
- 6 ft. power cord
- 15 A
- Power Cable: 14AWG Wire Rightangled round plug
- UL/CUL Listed for mounting in furniture