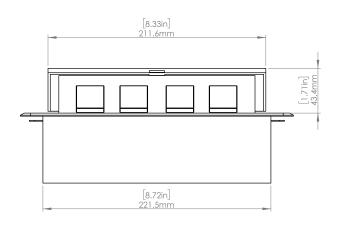

#### **Product Information**

Product PUOU6HBK

Color Black

**Dimensions** L W D

Inches 10.47 4.65 2.56

Weight 3.5 lbs.

Warranty 1 year