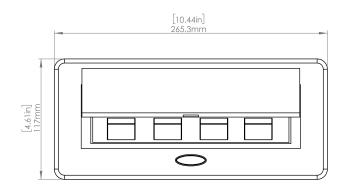

#### How to install

Requires a cut out in the work surface in order to sit flush.

- **Step 1:** Mark the area according to the hole cut out size L 8.86in W 4.33in. Make sure the surface is clean and dry.
- Step 2: Cut out carefully where marked.
- Step 3: Insert the Pop-Up Power Center into the hole including the powercord, until it fits snugly, secure with 4 screws provided.