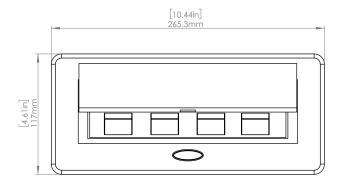

### **Product Information**

| Product    | PUOU6HBR               |      |      |
|------------|------------------------|------|------|
| Color      | Brass w/ Black Modules |      |      |
| Dimensions | L                      | W    | D    |
| Inches     | 10.47                  | 4.65 | 2.56 |
| Weight     | 3.5 lbs.               |      |      |
| Warranty   | l year                 |      |      |

### How to install

Requires a cut out in the work surface in order to sit flush.

- Step 1: Mark the area according to the hole cut out size L 8.86in W 4.33in. Make sure the surface is clean and dry.
- Step 2: Cut out carefully where marked.
- Step 3: Insert the Pop-Up Power Center into the hole including the powercord, until it fits snugly, secure with 4 screws provided.