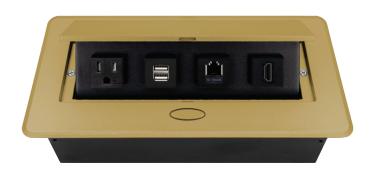

# BCP PUOU6HBR POP-UP POWER CENTER

BCP Pop Up Power Centers complement any furniture. Their compact shape is designed to be mounted into all types of applications. When closed they sit flush, creating an attractive and minimal appearance. Simply press the button for quick access to power and data.

#### **Standard Features**

- 1 Tamper Resistant AC Outlet
- 1 Dual USB 2.4 Amp fast charging port
- 1 Cat 6 Connector (w/ pigtail)
- 1 HDMI Port
- 6 ft. power cord
- 15 A
- Power Cable: 14AWG Wire Rightangled round plug
- UL/CUL Listed for mounting in furniture

### **Product Information**

| Product    | PUOU6HBR               |      |      |
|------------|------------------------|------|------|
| Color      | Brass w/ Black Modules |      |      |
| Dimensions | L                      | W    | D    |
| Inches     | 10.47                  | 4.65 | 2.56 |
| Weight     | 3.5 lbs.               |      |      |
| Warranty   | l year                 |      |      |