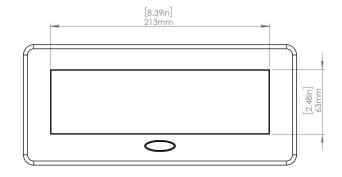

### **Product Information**

| Product    | PUOU6HBR               |      |      |
|------------|------------------------|------|------|
| Color      | Brass w/ Black Modules |      |      |
| Dimensions | L                      | W    | D    |
| Inches     | 10.47                  | 4.65 | 2.56 |
| Weight     | 3.5 lbs.               |      |      |
| Warranty   | l year                 |      |      |

### How to install

Requires a cut out in the work surface in order to sit flush.

- Step 1: Mark the area according to the hole cut out size L 8.86in W 4.33in. Make sure the surface is clean and dry.
- Step 2: Cut out carefully where marked.
- Step 3: Insert the Pop-Up Power Center into the hole including the powercord, until it fits snugly, secure with 4 screws provided.