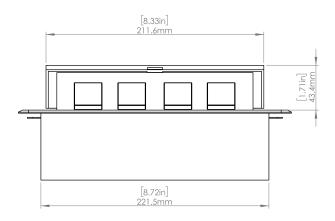

### **Product Information**

| Product    | PUOU6HBR               |      |      |
|------------|------------------------|------|------|
| Color      | Brass w/ Black Modules |      |      |
| Dimensions | L                      | W    | D    |
| Inches     | 10.47                  | 4.65 | 2.56 |
| Weight     | 3.5 lbs.               |      |      |
| Warranty   | l year                 |      |      |