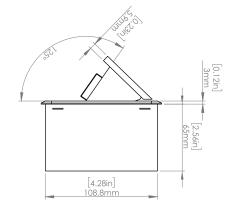

### **Product Information**

| Product    | PUOU6HBR               |      |      |
|------------|------------------------|------|------|
| Color      | Brass w/ Black Modules |      |      |
| Dimensions | L                      | W    | D    |
| Inches     | 10.47                  | 4.65 | 2.56 |
| Weight     | 3.5 lbs.               |      |      |
| Warranty   | l year                 |      |      |

### How to install

Requires a cut out in the work surface in order to sit flush.

- Step 1: Mark the area according to the hole cut out size L 8.86in W 4.33in. Make sure the surface is clean and dry.
- Step 2: Cut out carefully where marked.
- Step 3: Insert the Pop-Up Power Center into the hole including the powercord, until it fits snugly, secure with 4 screws provided.