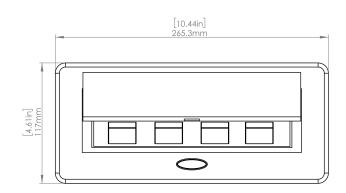

#### **Product Information**

Product PUOU6HBZ

**Color** Bronze w/ Black Modules

**Dimensions** L W D

**Inches** 10.47 4.65 2.56

Weight 3.5 lbs.

Warranty 1 year

### How to install

Requires a cut out in the work surface in order to sit flush.

- Step 1: Mark the area according to the hole cut out size L 8.86in W 4.33in. Make sure the surface is clean and dry.
- Step 2: Cut out carefully where marked.
- **Step 3**: Insert the Pop-Up Power Center into the hole including the powercord, until it fits snugly, secure with 4 screws provided.