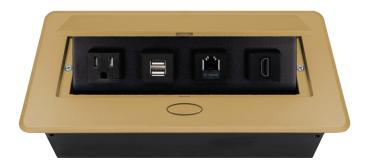

## POP-UP POWER CENTER

BCP Pop Up Power Centers complement any furniture. Their compact shape is designed to be mounted into all types of applications. When closed they sit flush, creating an attractive and minimal appearance. Simply press the button for quick access to power and data.

#### **Standard Features**

- 1 Tamper Resistant AC Outlet
- 1 Dual USB 2.4 Amp fast charging port
- 1 Cat 6 Connector (w/pigtail)
- 1 HDMI Port
- 6 ft. power cord
- 15 A
- Power Cable: 14AWG Wire Rightangled round plug
- UL/CUL Listed for mounting in furniture

#### **Product Information**

Product PUOU6HBZ

**Color** Bronze w/ Black Modules

**Dimensions** L W D

**Inches** 10.47 4.65 2.56

Weight 3.5 lbs.

Warranty 1 year