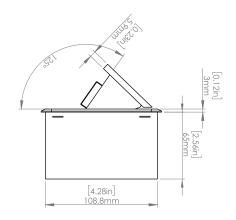

## POP-UP POWER CENTER

BCP Pop Up Power Centers complement any furniture. Their compact shape is designed to be mounted into all types of applications. When closed they sit flush, creating an attractive and minimal appearance. Simply press the button for quick access to power and data.

#### **Product Information**

Product PUOU6HBZ

**Color** Bronze w/ Black Modules

**Dimensions** L W D

**Inches** 10.47 4.65 2.56

Weight 3.5 lbs.

Warranty 1 year

### How to install

Requires a cut out in the work surface in order to sit flush.

- Step 1: Mark the area according to the hole cut out size L 8.86in W 4.33in. Make sure the surface is clean and dry.
- Step 2: Cut out carefully where marked.
- **Step 3**: Insert the Pop-Up Power Center into the hole including the powercord, until it fits snugly, secure with 4 screws provided.