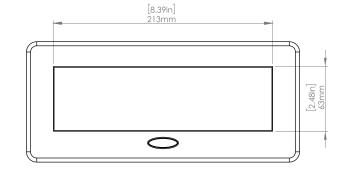

#### **Product Information**

Product PUOU6HBZ

**Color** Bronze w/ Black Modules

**Dimensions** L W D

**Inches** 10.47 4.65 2.56

Weight 3.5 lbs.

Warranty 1 year

### How to install

Requires a cut out in the work surface in order to sit flush.

- Step 1: Mark the area according to the hole cut out size L 8.86in W 4.33in. Make sure the surface is clean and dry.
- Step 2: Cut out carefully where marked.
- **Step 3**: Insert the Pop-Up Power Center into the hole including the powercord, until it fits snugly, secure with 4 screws provided.