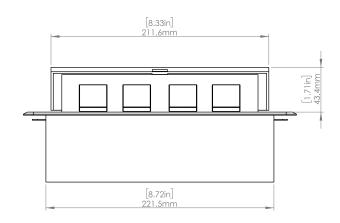

#### **Product Information**

Product PUOU6HBZ

**Color** Bronze w/ Black Modules

**Dimensions** L W D

**Inches** 10.47 4.65 2.56

Weight 3.5 lbs.

Warranty 1 year