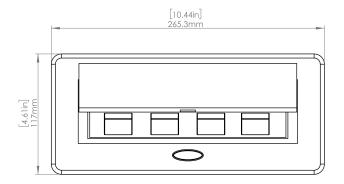

### **Product Information**

| Product    | PUOU6HSN                      |      |      |
|------------|-------------------------------|------|------|
| Color      | Satin Nickel w/ Black Modules |      |      |
| Dimensions | L                             | W    | D    |
| Inches     | 10.47                         | 4.65 | 2.56 |
| Weight     | 3.5 lbs.                      |      |      |
| Warranty   | l year                        |      |      |