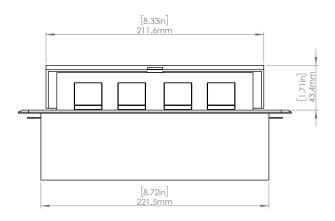

### **Product Information**

| Product    | PUOU6HSN                      |      |      |
|------------|-------------------------------|------|------|
| Color      | Satin Nickel w/ Black Modules |      |      |
| Dimensions | L                             | W    | D    |
| Inches     | 10.47                         | 4.65 | 2.56 |
| Weight     | 3.5 lbs.                      |      |      |
| Warranty   | l year                        |      |      |