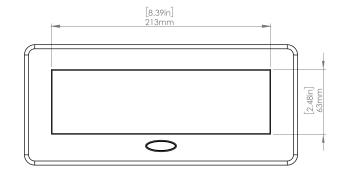

### **Product Information**

| Product    | PUOU6HSN                      |      |      |
|------------|-------------------------------|------|------|
| Color      | Satin Nickel w/ Black Modules |      |      |
| Dimensions | L                             | W    | D    |
| Inches     | 10.47                         | 4.65 | 2.56 |
| Weight     | 3.5 lbs.                      |      |      |
| Warranty   | l year                        |      |      |