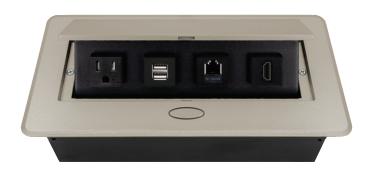

# BCP PUOU6HSN POP-UP POWER CENTER

BCP Pop Up Power Centers complement any furniture. Their compact shape is designed to be mounted into all types of applications. When closed they sit flush, creating an attractive and minimal appearance. Simply press the button for quick access to power and data.

#### **Standard Features**

- 1 Tamper Resistant AC Outlet
- 1 Dual USB 2.4 Amp fast charging port
- 1 Cat 6 Connector (w/ pigtail)
- 1 HDMI Port
- 6 ft. power cord
- 15 A
- Power Cable: 14AWG Wire Rightangled round plug
- UL/CUL Listed for mounting in furniture