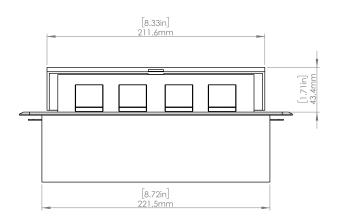

#### **Product Information**

Product PUOU6HWBR

**Color** Brass w/ White Modules

**Dimensions** L W D

**Inches** 10.47 4.65 2.56

Weight 3.5 lbs.

Warranty 1 year