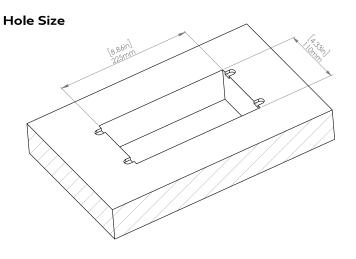

### How to install

Requires a cut out in the work surface in order to sit flush.

- **Step 1:** Mark the area according to the hole cut out size L 8.86in W 4.33in. Make sure the surface is clean and dry.
- Step 2: Cut out carefully where marked.
- Step 3: Insert the Pop-Up Power Center into the hole including the powercord, until it fits snugly, secure with 4 screws provided.