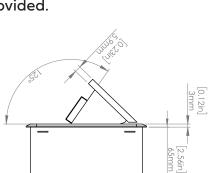

### How to install

Requires a cut out in the work surface in order to sit flush.

- **Step 1:** Mark the area according to the hole cut out size L 8.86in W 4.33in. Make sure the surface is clean and dry.
- Step 2: Cut out carefully where marked.
- Step 3: Insert the Pop-Up Power Center into the hole including the powercord, until it fits snugly, secure with 4 screws provided.