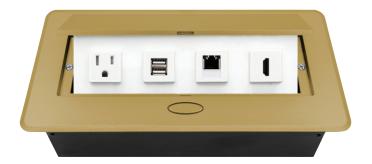

# PUOU6HWBR POP-UP POWER CENTER

BCP Pop Up Power Centers complement any furniture. Their compact shape is designed to be mounted into all types of applications. When closed they sit flush, creating an attractive and minimal appearance. Simply press the button for quick access to power and data.

### Standard Features

- 1 Tamper Resistant AC Outlet
- 1 Dual USB 2.4 Amp fast charging port
- 1 Cat 6 Connector (w/pigtail)
- 1 HDMI Port
- 6 ft. power cord
- 15 A
- Power Cable: 14AWG Wire Rightangled round plug
- UL/CUL Listed for mounting in furniture

#### **Product Information**

Product PUOU6HWBR

**Color** Brass w/ White Modules

**Dimensions** L W D

**Inches** 10.47 4.65 2.56

Weight 3.5 lbs.

Warranty 1 year