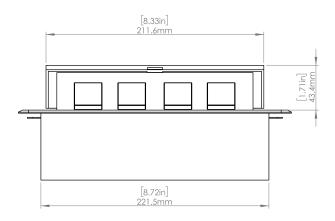

### **Product Information**

| Product    | PUOU6HWBZ               |      |      |
|------------|-------------------------|------|------|
| Color      | Bronze w/ White Modules |      |      |
| Dimensions | L                       | W    | D    |
| Inches     | 10.47                   | 4.65 | 2.56 |
| Weight     | 3.5 lbs.                |      |      |
| Warranty   | l year                  |      |      |