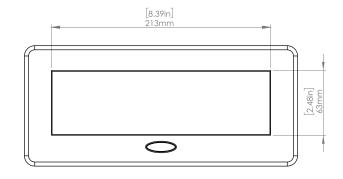

### **Product Information**

| Product    | PUOU6HWBZ               |      |      |
|------------|-------------------------|------|------|
| Color      | Bronze w/ White Modules |      |      |
| Dimensions | L                       | W    | D    |
| Inches     | 10.47                   | 4.65 | 2.56 |
| Weight     | 3.5 lbs.                |      |      |
| Warranty   | l year                  |      |      |