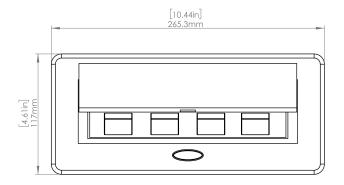

### **Product Information**

| Product    | PUOU6HWBZ               |      |      |
|------------|-------------------------|------|------|
| Color      | Bronze w/ White Modules |      |      |
| Dimensions | L                       | W    | D    |
| Inches     | 10.47                   | 4.65 | 2.56 |
| Weight     | 3.5 lbs.                |      |      |
| Warranty   | l year                  |      |      |