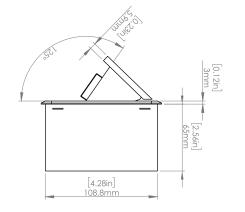

### How to install

Requires a cut out in the work surface in order to sit flush.

- Step 1: Mark the area according to the hole cut out size L 8.86in W 4.33in. Make sure the surface is clean and dry.
- Step 2: Cut out carefully where marked.
- Step 3: Insert the Pop-Up Power Center into the hole including the powercord, until it fits snugly, secure with 4 screws provided.