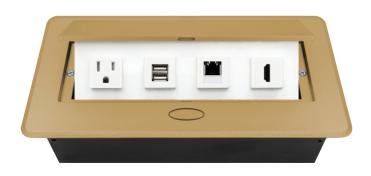

# BCP PUOU6HWBZ POP-UP POWER CENTER

BCP Pop Up Power Centers complement any furniture. Their compact shape is designed to be mounted into all types of applications. When closed they sit flush, creating an attractive and minimal appearance. Simply press the button for quick access to power and data.

#### **Standard Features**

- 1 Tamper Resistant AC Outlet
- 1 Dual USB 2.4 Amp fast charging port
- 1 Cat 6 Connector (w/ pigtail)
- 1 HDMI Port
- 6 ft. power cord
- 15 A
- Power Cable: 14AWG Wire Rightangled round plug
- UL/CUL Listed for mounting in furniture