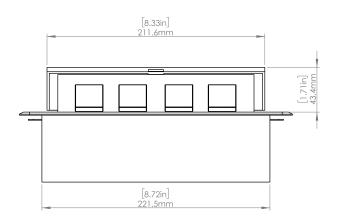

#### **Product Information**

Product PUOU6HWMG

**Color** Magnesium w/ White Modules

**Dimensions** L W D

Inches 10.47 4.65 2.56

Weight 3.5 lbs.

Warranty 1 year