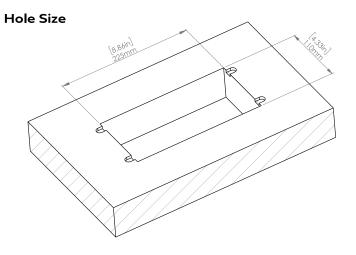

#### How to install

Requires a cut out in the work surface in order to sit flush.

- **Step 1:** Mark the area according to the hole cut out size L 8.86in W 4.33in. Make sure the surface is clean and dry.
- Step 2: Cut out carefully where marked.
- **Step 3**: Insert the Pop-Up Power Center into the hole including the powercord, until it fits snugly, secure with 4 screws provided.