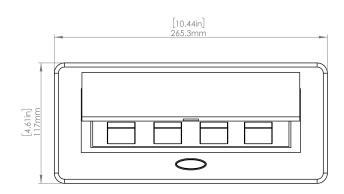

#### **Product Information**

Product PUOU6HWMG

**Color** Magnesium w/ White Modules

**Dimensions** L W D

Inches 10.47 4.65 2.56

Weight 3.5 lbs.

Warranty 1 year