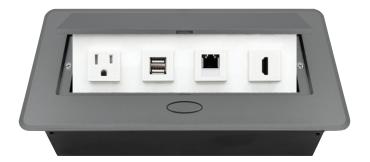

## POP-UP POWER CENTER

BCP Pop Up Power Centers complement any furniture. Their compact shape is designed to be mounted into all types of applications. When closed they sit flush, creating an attractive and minimal appearance. Simply press the button for quick access to power and data.

#### **Standard Features**

- 1 Tamper Resistant AC Outlet
- 1 Dual USB 2.4 Amp fast charging port
- 1 Cat 6 Connector (w/pigtail)
- 1 HDMI Port
- 6 ft. power cord
- 15 A
- Power Cable: 14AWG Wire Rightangled round plug
- UL/CUL Listed for mounting in furniture