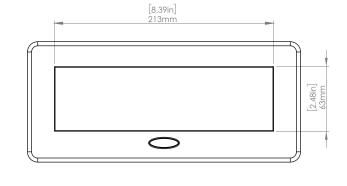

#### **Product Information**

Product PUOU6HWMG

**Color** Magnesium w/ White Modules

**Dimensions** L W D

Inches 10.47 4.65 2.56

Weight 3.5 lbs.

Warranty 1 year