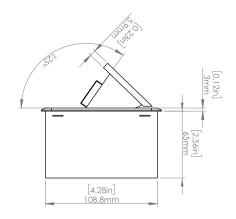

#### How to install

Requires a cut out in the work surface in order to sit flush.

- **Step 1:** Mark the area according to the hole cut out size L 8.86in W 4.33in. Make sure the surface is clean and dry.
- Step 2: Cut out carefully where marked.
- **Step 3**: Insert the Pop-Up Power Center into the hole including the powercord, until it fits snugly, secure with 4 screws provided.