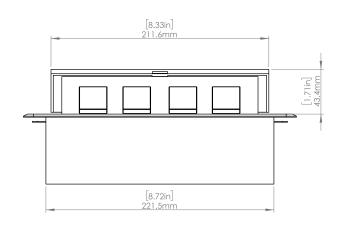

#### **Product Information**

Product PUOU6HWSN

**Color** Satin Nickel w/ White Modules

**Dimensions** L W D

Inches 10.47 4.65 2.56

Weight 3.5 lbs.

Warranty 1 year