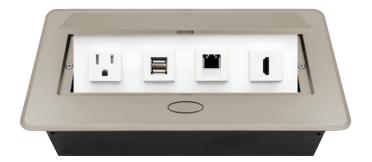

## POP-UP POWER CENTER

BCP Pop Up Power Centers complement any furniture. Their compact shape is designed to be mounted into all types of applications. When closed they sit flush, creating an attractive and minimal appearance. Simply press the button for quick access to power and data.

#### Standard Features

- 1 Tamper Resistant AC Outlet
- 1 Dual USB 2.4 Amp fast charging port
- 1 Cat 6 Connector (w/pigtail)
- 1 HDMI Port
- 6 ft. power cord
- 15 A
- Power Cable: 14AWG Wire Rightangled round plug
- UL/CUL Listed for mounting in furniture