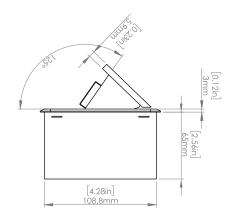

#### **Product Information**

Product PUOU6HWSN

**Color** Satin Nickel w/ White Modules

**Dimensions** L W D

Inches 10.47 4.65 2.56

Weight 3.5 lbs.

Warranty 1 year

#### How to install

Requires a cut out in the work surface in order to sit flush.

- **Step 1:** Mark the area according to the hole cut out size L 8.86in W 4.33in. Make sure the surface is clean and dry.
- Step 2: Cut out carefully where marked.
- **Step 3**: Insert the Pop-Up Power Center into the hole including the powercord, until it fits snugly, secure with 4 screws provided.