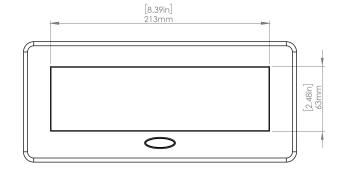

#### **Product Information**

Product PUOU6HWSN

**Color** Satin Nickel w/ White Modules

**Dimensions** L W D

Inches 10.47 4.65 2.56

Weight 3.5 lbs.

Warranty 1 year