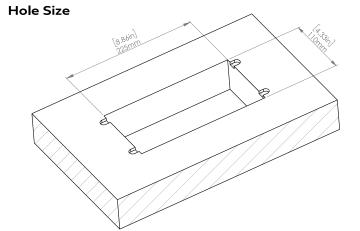

#### How to install

Requires a cut out in the work surface in order to sit flush.

- **Step 1:** Mark the area according to the hole cut out size L 8.86in W 4.33in. Make sure the surface is clean and dry.
- Step 2: Cut out carefully where marked.
- **Step 3**: Insert the Pop-Up Power Center into the hole including the powercord, until it fits snugly, secure with 4 screws provided.