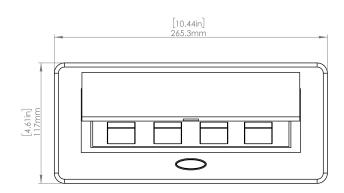

#### **Product Information**

Product PUOU6HWSN

**Color** Satin Nickel w/ White Modules

**Dimensions** L W D

Inches 10.47 4.65 2.56

Weight 3.5 lbs.

Warranty 1 year