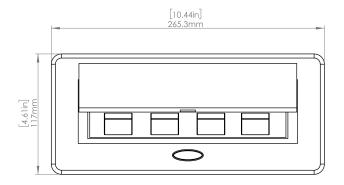

### **Product Information**

| Product    | PUOU6HWSV               |      |      |
|------------|-------------------------|------|------|
| Color      | Silver w/ White Modules |      |      |
| Dimensions | L                       | W    | D    |
| Inches     | 10.47                   | 4.65 | 2.56 |
| Weight     | 3.5 lbs.                |      |      |
| Warranty   | l year                  |      |      |

### How to install

Requires a cut out in the work surface in order to sit flush.

- Step 1: Mark the area according to the hole cut out size L 8.86in W 4.33in. Make sure the surface is clean and dry.
- Step 2: Cut out carefully where marked.
- Step 3: Insert the Pop-Up Power Center into the hole including the powercord, until it fits snugly, secure with 4 screws provided.