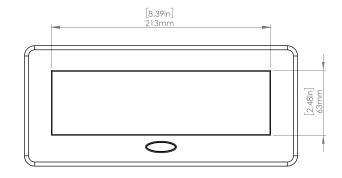

### **Product Information**

| Product    | PUOU6HWSV               |      |      |
|------------|-------------------------|------|------|
| Color      | Silver w/ White Modules |      |      |
| Dimensions | L                       | W    | D    |
| Inches     | 10.47                   | 4.65 | 2.56 |
| Weight     | 3.5 lbs.                |      |      |
| Warranty   | l year                  |      |      |