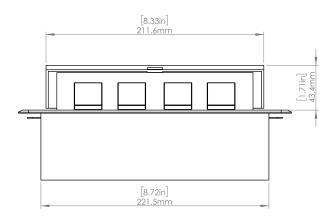

### **Product Information**

| Product    | PUOU6HWSV               |      |      |
|------------|-------------------------|------|------|
| Color      | Silver w/ White Modules |      |      |
| Dimensions | L                       | W    | D    |
| Inches     | 10.47                   | 4.65 | 2.56 |
| Weight     | 3.5 lbs.                |      |      |
| Warranty   | l year                  |      |      |