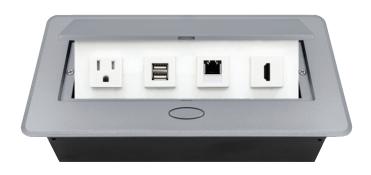

# BCP PUOU6HWSV POP-UP POWER CENTER

BCP Pop Up Power Centers complement any furniture. Their compact shape is designed to be mounted into all types of applications. When closed they sit flush, creating an attractive and minimal appearance. Simply press the button for quick access to power and data.

#### **Standard Features**

- 1 Tamper Resistant AC Outlet
- 1 Dual USB 2.4 Amp fast charging port
- 1 Cat 6 Connector (w/ pigtail)
- 1 HDMI Port
- 6 ft. power cord
- 15 A
- Power Cable: 14AWG Wire Rightangled round plug
- UL/CUL Listed for mounting in furniture