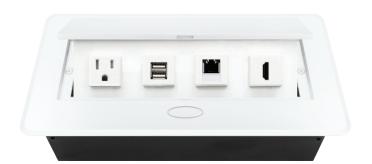

### POP-UP POWER CENTER

BCP Pop Up Power Centers complement any furniture. Their compact shape is designed to be mounted into all types of applications. When closed they sit flush, creating an attractive and minimal appearance. Simply press the button for quick access to power and data.

#### Standard Features

- 1 Tamper Resistant AC Outlet
- 1 Dual USB 2.4 Amp fast charging port
- 1 Cat 6 Connector (w/pigtail)
- 1 HDMI Port
- 6 ft. power cord
- 15 A
- Power Cable: 14AWG Wire Rightangled round plug
- UL/CUL Listed for mounting in furniture