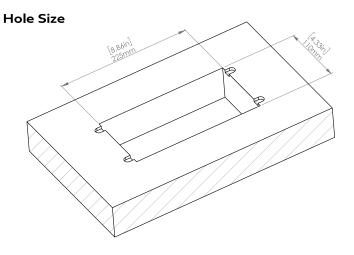

#### How to install

Requires a cut out in the work surface in order to sit flush.

- **Step 1:** Mark the area according to the hole cut out size L 8.86in W 4.33in. Make sure the surface is clean and dry.
- Step 2: Cut out carefully where marked.
- Step 3: Insert the Pop-Up Power Center into the hole including the powercord, until it fits snugly, secure with 4 screws provided.