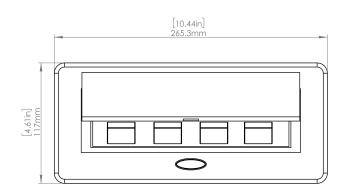

#### **Product Information**

Product PUOU6HWWH

Color White

**Dimensions** W D

10.47 2.56 Inches 4.65

Weight 3.5 lbs.

Warranty 1 year

#### How to install

Requires a cut out in the work surface in order to sit flush.

- **Step 1:** Mark the area according to the hole cut out size L 8.86in W 4.33in. Make sure the surface is clean and dry.
- Step 2: Cut out carefully where marked.
- Step 3: Insert the Pop-Up Power Center into the hole including the powercord, until it fits snugly, secure with 4 screws provided.