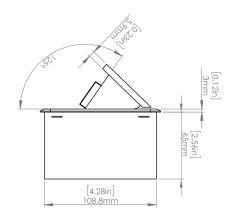

#### **Product Information**

Product PUOU6HWWH

Color White

**Dimensions** W D

10.47 2.56 Inches 4.65

Weight 3.5 lbs.

Warranty 1 year

#### How to install

Requires a cut out in the work surface in order to sit flush.

- **Step 1:** Mark the area according to the hole cut out size L 8.86in W 4.33in. Make sure the surface is clean and dry.
- Step 2: Cut out carefully where marked.
- Step 3: Insert the Pop-Up Power Center into the hole including the powercord, until it fits snugly, secure with 4 screws provided.