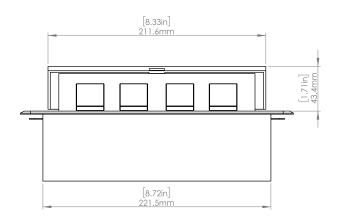

#### **Product Information**

Product PUOU6HWWH

Color White

**Dimensions** W D

10.47 2.56 Inches 4.65

Weight 3.5 lbs.

Warranty 1 year