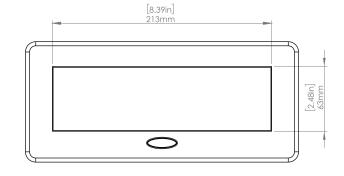

#### **Product Information**

Product PUOU6HWWH

Color White

**Dimensions** W D

10.47 2.56 Inches 4.65

Weight 3.5 lbs.

Warranty 1 year