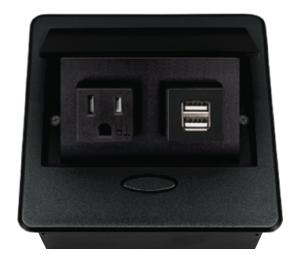

# PUOUBK POP-UP POWER CENTER

BCP Pop Up Power Centers complement any furniture. Their compact shape is designed to be mounted into all types of applications. When closed they sit flush, creating an attractive and minimal appearance. Simply press the button for quick access to power and data.

### **Standard Features**

- 1 Tamper Resistant AC Outlet
- 1 Dual USB 2.4 Amp fast charging port
- 6 ft. power cord
- 15 A
- Power Cable: 14AWG Wire Rightangled round plug
- UL/CUL Listed for mounting in furniture