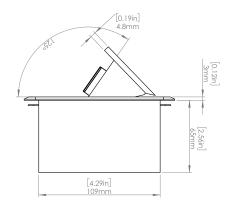

### How to install

Requires a cut out in the work surface in order to sit flush.

- Step 1: Mark the area according to the hole cut out size L 5.12in W 4.33in. Make sure the surface is clean and dry.
- Step 2: Cut out carefully where marked.
- Step 3: Insert the Pop-Up Power Center into the hole including the powercord, until it fits snugly, secure with 4 screws provided.