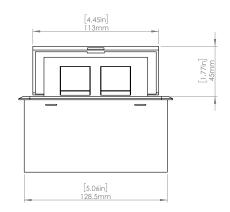

### **Product Information**

**Product** PUOUBK

Color Black

**Dimensions** L W D

Inches 5.43 5.31 2.56

Weight 2.45 lb.

Warranty lyear