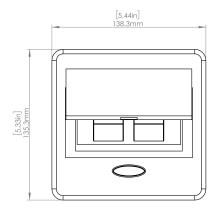

### **Product Information**

**Product** PUOUBK

Color Black

**Dimensions** L W D

Inches 5.43 5.31 2.56

Weight 2.45 lb.

Warranty lyear