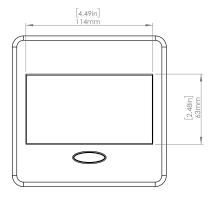

### **Product Information**

**Product** PUOUBK

Color Black

**Dimensions** L W D

Inches 5.43 5.31 2.56

Weight 2.45 lb.

Warranty lyear