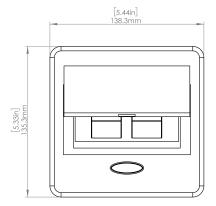

### **Product Information**

| Product    | PUOUWSN                       |      |      |
|------------|-------------------------------|------|------|
| Color      | Satin Nickel w/ White Modules |      |      |
| Dimensions | L                             | W    | D    |
| Inches     | 5.43                          | 5.31 | 2.56 |
| Weight     | 2.45 lb.                      |      |      |
| Warranty   | 1 year                        |      |      |