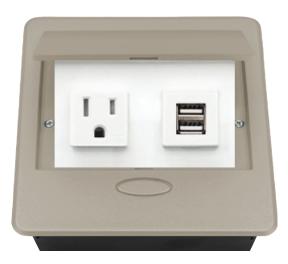

## BCP PUOUWSN POP-UP POWER CENTER

BCP Pop Up Power Centers complement any furniture. Their compact shape is designed to be mounted into all types of applications. When closed they sit flush, creating an attractive and minimal appearance. Simply press the button for quick access to power and data.

#### **Standard Features**

- 1 Tamper Resistant AC Outlet
- 1 Dual USB 2.4 Amp fast charging port
- 6 ft. power cord
- 15 A
- Power Cable: 14AWG Wire Rightangled round plug
- UL/CUL Listed for mounting in furniture

### **Product Information**

| Product    | PUOUWSN                       |      |      |
|------------|-------------------------------|------|------|
| Color      | Satin Nickel w/ White Modules |      |      |
| Dimensions | L                             | W    | D    |
| Inches     | 5.43                          | 5.31 | 2.56 |
| Weight     | 2.45 lb.                      |      |      |
| Warranty   | 1 year                        |      |      |