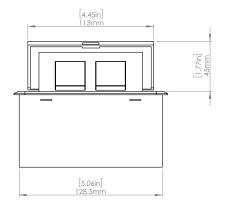

### **Product Information**

| Product    | PUOUWSN                       |      |      |
|------------|-------------------------------|------|------|
| Color      | Satin Nickel w/ White Modules |      |      |
| Dimensions | L                             | W    | D    |
| Inches     | 5.43                          | 5.31 | 2.56 |
| Weight     | 2.45 lb.                      |      |      |
| Warranty   | 1 year                        |      |      |