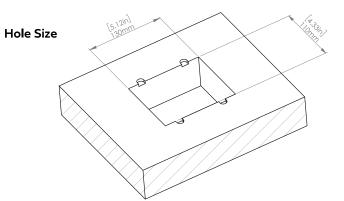

### How to install

Requires a cut out in the work surface in order to sit flush.

- Step 1: Mark the area according to the hole cut out size L 5.12in W 4.33in. Make sure the surface is clean and dry.
- Step 2: Cut out carefully where marked.
- Step 3: Insert the Pop-Up Power Center into the hole including the powercord, until it fits snugly, secure with 4 screws provided.