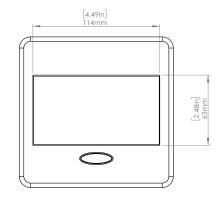

### **Product Information**

| Product    | PUOUWSN                       |      |      |
|------------|-------------------------------|------|------|
| Color      | Satin Nickel w/ White Modules |      |      |
| Dimensions | L                             | W    | D    |
| Inches     | 5.43                          | 5.31 | 2.56 |
| Weight     | 2.45 lb.                      |      |      |
| Warranty   | 1 year                        |      |      |