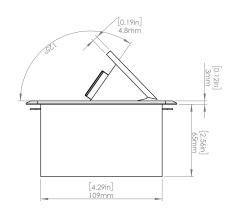

### **Product Information**

| Product    | PUOUWSN                       |      |      |
|------------|-------------------------------|------|------|
| Color      | Satin Nickel w/ White Modules |      |      |
| Dimensions | L                             | W    | D    |
| Inches     | 5.43                          | 5.31 | 2.56 |
| Weight     | 2.45 lb.                      |      |      |
| Warranty   | 1 year                        |      |      |

### How to install

Requires a cut out in the work surface in order to sit flush.

- Step 1: Mark the area according to the hole cut out size L 5.12in W 4.33in. Make sure the surface is clean and dry.
- Step 2: Cut out carefully where marked.
- Step 3: Insert the Pop-Up Power Center into the hole including the powercord, until it fits snugly, secure with 4 screws provided.