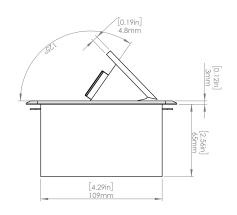

### How to install

Requires a cut out in the work surface in order to sit flush.

- Step 1: Mark the area according to the hole cut out size L 5.12in W 4.33in. Make sure the surface is clean and dry.
- Step 2: Cut out carefully where marked.
- Step 3: Insert the Pop-Up Power Center into the hole including the powercord, until it fits snugly, secure with 4 screws provided.