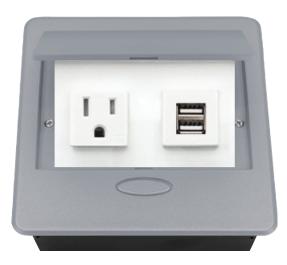

## BCP PUOUWSV POP-UP POWER CENTER

BCP Pop Up Power Centers complement any furniture. Their compact shape is designed to be mounted into all types of applications. When closed they sit flush, creating an attractive and minimal appearance. Simply press the button for quick access to power and data.

#### **Standard Features**

- 1 Tamper Resistant AC Outlet
- 1 Dual USB 2.4 Amp fast charging port
- 6 ft. power cord
- 15 A
- Power Cable: 14AWG Wire Rightangled round plug
- UL/CUL Listed for mounting in furniture