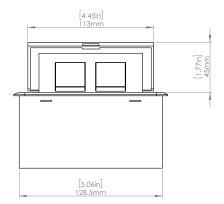

## **Product Information**

| Product    | PUOUWSV                 |      |      |
|------------|-------------------------|------|------|
| Color      | Silver w/ White Modules |      |      |
| Dimensions | L                       | W    | D    |
| Inches     | 5.43                    | 5.31 | 2.56 |
| Weight     | 2.45 lb.                |      |      |
| Warranty   | 1 year                  |      |      |