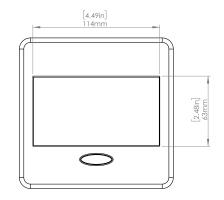

## **Product Information**

| Product    | PUOUWSV                 |      |      |
|------------|-------------------------|------|------|
| Color      | Silver w/ White Modules |      |      |
| Dimensions | L                       | W    | D    |
| Inches     | 5.43                    | 5.31 | 2.56 |
| Weight     | 2.45 lb.                |      |      |
| Warranty   | 1 year                  |      |      |