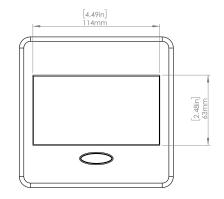

### **Product Information**

| Product    | PUOUWWH  |      |      |
|------------|----------|------|------|
| Color      | White    |      |      |
| Dimensions | L        | W    | D    |
| Inches     | 5.43     | 5.31 | 2.56 |
| Weight     | 2.45 lb. |      |      |
| Warranty   | 1 year   |      |      |