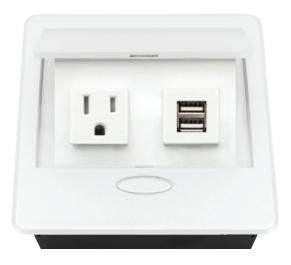

## BCP PUOUWWH POP-UP POWER CENTER

BCP Pop Up Power Centers complement any furniture. Their compact shape is designed to be mounted into all types of applications. When closed they sit flush, creating an attractive and minimal appearance. Simply press the button for quick access to power and data.

They're designed specifically for areas that are prone to spills from liquids, including communal tables, lounges and other public spaces. Easily mounts into all types of furniture for convenient power and charging access on demand.

#### **Standard Features**

- 1 Tamper Resistant AC Outlet
- 1 Dual USB 2.4 Amp fast charging port
- 6 ft. power cord
- 15 A
- Power Cable: 14AWG Wire Rightangled round plug
- UL/CUL Listed for mounting in furniture