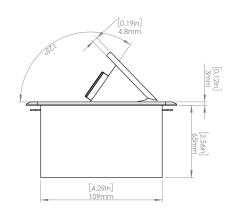

### **Product Information**

| Product    | PUOUWWH  |      |      |
|------------|----------|------|------|
| Color      | White    |      |      |
| Dimensions | L        | W    | D    |
| Inches     | 5.43     | 5.31 | 2.56 |
| Weight     | 2.45 lb. |      |      |
| Warranty   | 1 year   |      |      |

### How to install

Requires a cut out in the work surface in order to sit flush.

- Step 1: Mark the area according to the hole cut out size L 5.12in W 4.33in. Make sure the surface is clean and dry.
- Step 2: Cut out carefully where marked.
- Step 3: Insert the Pop-Up Power Center into the hole including the powercord, until it fits snugly, secure with 4 screws provided.