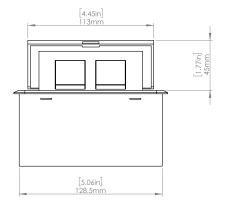

### **Product Information**

| Product    | PUOUWWH  |      |      |
|------------|----------|------|------|
| Color      | White    |      |      |
| Dimensions | L        | W    | D    |
| Inches     | 5.43     | 5.31 | 2.56 |
| Weight     | 2.45 lb. |      |      |
| Warranty   | 1 year   |      |      |