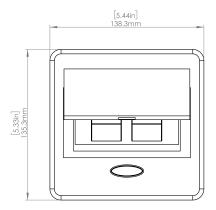

### **Product Information**

| Product    | PUOUWWH  |      |      |
|------------|----------|------|------|
| Color      | White    |      |      |
| Dimensions | L        | W    | D    |
| Inches     | 5.43     | 5.31 | 2.56 |
| Weight     | 2.45 lb. |      |      |
| Warranty   | 1 year   |      |      |