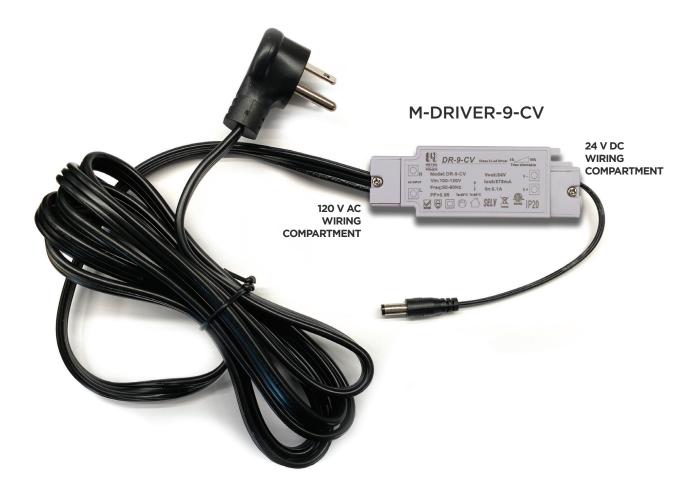

## M-DRIVER-9-CV

## LIGHTING DRIVER SOLUTIONS

Metro ELV Constant Voltage\*, Class 2, Dimmable LED Drivers (9W, 24 V DC). Fireproof, Environmentally friendly PC cover. Short Circuit and overload protected. Integral wiring compartment.

\* Constant Current Versions are available, not shown.

Distributed by

Mormax Company, Inc. 8 Westchester Plaza Elmsford, NY 10523

914-699-0101 sales@mormax.com

mormax.com

Features:

| Input Voltage       | 100-120 VAC           |
|---------------------|-----------------------|
| Output Voltage      | 24 V DC               |
| <b>Output Power</b> | 9W                    |
| AC Frequency        | 50-60 Hz              |
| Power Factor        | >0.95                 |
| Operating Temp      | -30°C - 45°C          |
| Efficiency          | >80%                  |
| Weight              | 1.763oz. (50g)        |
| Lifetime            | >50,000 hrs. @ Tc Max |
| Length              | 3.307" (84.000mm)     |
| Width               | 1.141" (29.000mm)     |
| Height              | 0.787" (20.000mm)     |

- FIREPROOF, ENVIRONMENTALLY FRIENDLY PC COVER
- CLASS 2
- SHORT CIRCUIT AND OVERLOAD PROTECTED
- INTEGRAL WIRING COMPARTMENT