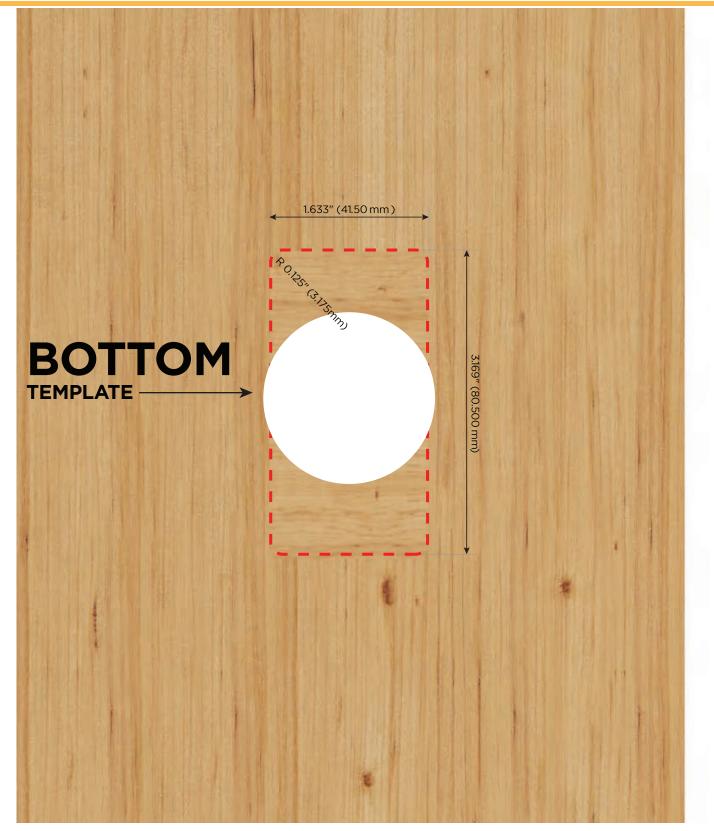

Rout/cut bottom of wood/stone/etc. for outlet bezel as indicated on template labeled "BOTTOM TEMPLATE".

CUT HOLE IN BOTTOM

INSTALL OUTLET

Insert outlet from bottom, and adjust nuts above and below both of the mounting brackets so that the tops of the mounting brackets are flush with the wood/stone/etc. as shown.