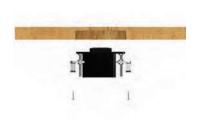

Rout/cut bottom of wood/stone/etc. for outlet bezel as indicated on template labeled "BOTTOM TEMPLATE".

CUT HOLE IN BOTTOM

INSTALL OUTLET

Insert outlet from bottom, and adjust nuts above and below both of the mounting brackets so that the tops of the mounting brackets are flush with the wood/stone/etc. as shown.

NOTE: Max Torque Force when tightening nuts is: 0.4 N·cm ~ 0.6 N·cm

SECURE SCREWS

Insert screws into holes on the mounting bracket and screw in, locking the outlet in place.