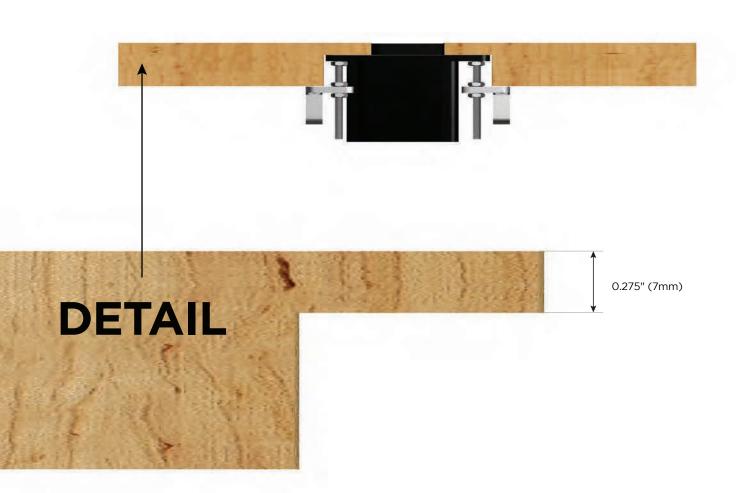

## M-POWER-1T-ROUND-BEZEL ROUND BEZEL INSTALL GUIDE

Mormax Company, Inc. 8 Westchester Plaza Flmsford NY 10523

914-699-0101

sales@mormax.com mormax.com

Rout/cut top of wood/stone/etc. for outlet bezel as indicated on template labeled "TOP TEMPLATE".

Rout/cut bottom of wood/stone/etc. for outlet bezel as indicated on template labeled "BOTTOM TEMPLATE".

CUT HOLE IN BOTTOM

INSTALL OUTLET

Insert outlet from bottom, and adjust nuts above and below both of the mounting brackets so that the tops of the mounting brackets are flush with the wood/stone/etc. as shown.