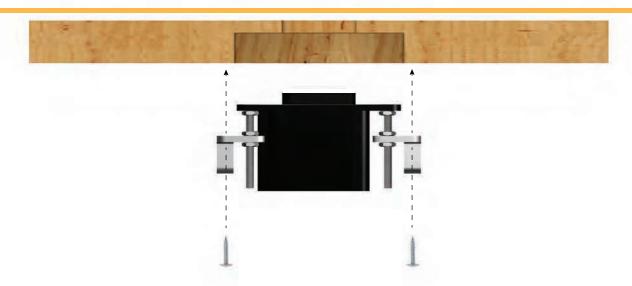

Rout/cut bottom of wood/stone/etc. for outlet bezel as indicated on template labeled "BOTTOM TEMPLATE".

CUT HOLE IN BOTTOM

INSTALL OUTLET

Insert outlet from bottom, and adjust nuts above and below both of the mounting brackets so that the tops of the mounting brackets are flush with the wood/stone/etc. as shown.

NOTE: Max Torque Force when tightening nuts is: 0.4 N·cm ~ 0.6 N·cm

SECURE SCREWS

Insert screws into holes on the mounting bracket and screw in, locking the outlet in place.