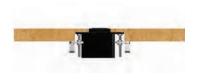

NOTE: Max Torque Force when tightening nuts is: 0.4 N·cm ~ 0.6 N·cm

SECURE SCREWS

Insert screws into holes on the mounting bracket and screw in, locking the outlet in place.

## M-POWER-1T-ROUND-BEZEL ROUND BEZEL INSTALL GUIDE

Mormax Company, Inc. 8 Westchester Plaza

Elmsford, NY 10523

6

914-699-0101

mormax.com

sales@mormax.com

1.789" (45.45 mm) TOP **TEMPLATE** 