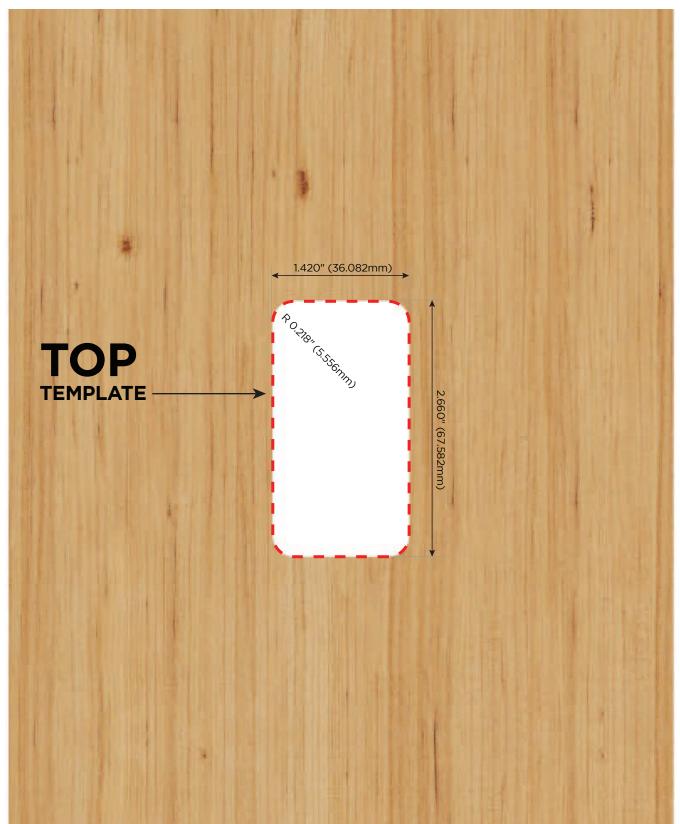

Mormax Company, Inc. 8 Westchester Plaza Elmsford, NY 10523 914-699-0101 sales@mormax.com

mormax.com

Rout/cut top of wood/stone/etc. for outlet bezel as indicated on template labeled "TOP TEMPLATE".

Rout/cut bottom of wood/stone/etc. for outlet bezel as indicated on template labeled "BOTTOM TEMPLATE".