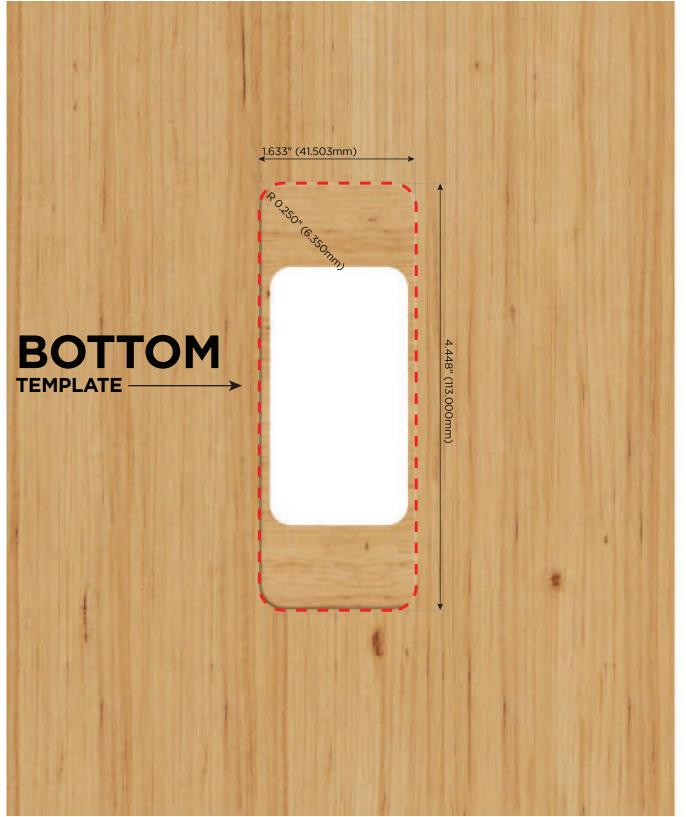

Mormax Company, Inc. 8 Westchester Plaza Elmsford, NY 10523 914-699-0101 sales@mormax.com

mormax.com

Rout/cut top of wood/stone/etc. for outlet bezel as indicated on template labeled "TOP TEMPLATE".

Rout/cut bottom of wood/stone/etc. for outlet bezel as indicated on template labeled "BOTTOM TEMPLATE".