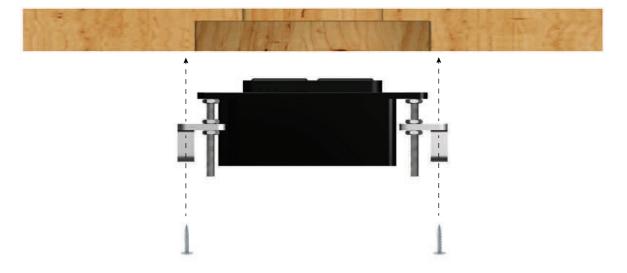

## **CUT HOLE IN BOTTOM**

**INSTALL OUTLET** 

Insert outlet from bottom, and adjust nuts above and below both of the mounting brackets so that the tops of the mounting brackets are flush with the wood/stone/etc. as shown.