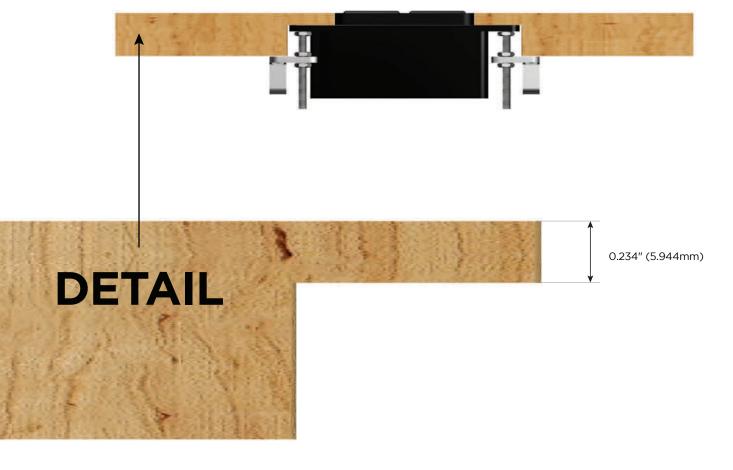

## **CUT HOLE IN BOTTOM**

**INSTALL OUTLET** 

Insert outlet from bottom, and adjust nuts above and below both of the mounting brackets so that the tops of the mounting brackets are flush with the wood/stone/etc. as shown.

## NOTE: Max Torque Force when tightening nuts is: 0.4 N·cm ~ 0.6 N·cm

SECURE SCREWS

Insert screws into holes on the mounting bracket and screw in, locking the outlet in place.

Mormax Company, Inc. 8 Westchester Plaza Elmsford, NY 10523 914-699-0101