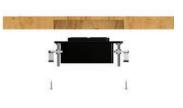

## **CUT HOLE IN BOTTOM**

**INSTALL OUTLET** 

Insert outlet from bottom, and adjust nuts above and below both of the mounting brackets so that the tops of the mounting brackets are flush with the wood/stone/etc. as shown.

## NOTE: Max Torque Force when tightening nuts is: 0.4 N·cm ~ 0.6 N·cm

SECURE SCREWS

Insert screws into holes on the mounting bracket and screw in, locking the outlet in place.

Mormax Company, Inc. 8 Westchester Plaza Elmsford, NY 10523 914-699-0101