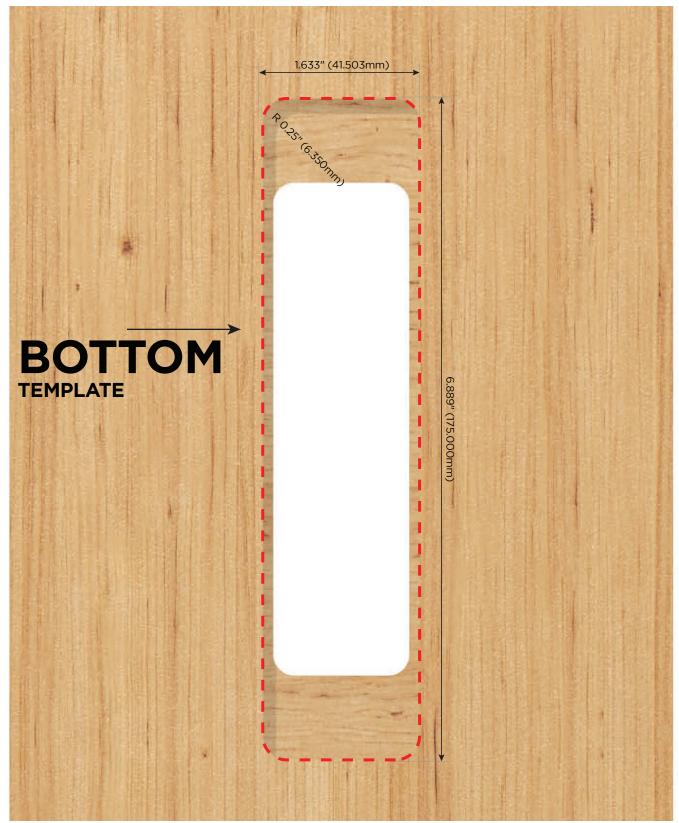

Mormax Company, Inc. 8 Westchester Plaza Elmsford, NY 10523 914-699-0101 sales@mormax.com

mormax.com

Rout/cut top of wood/stone/etc. for outlet bezel as indicated on template labeled "TOP TEMPLATE".

Rout/cut bottom of wood/stone/etc. for outlet bezel as indicated on template labeled "BOTTOM TEMPLATE".