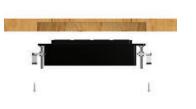

## **CUT HOLE IN BOTTOM**

**INSTALL OUTLET** 

Insert outlet from bottom, and adjust nuts above and below both of the mounting brackets so that the tops of the mounting brackets are flush with the wood/stone/etc. as shown.

## NOTE: Max Torque Force when tightening nuts is: 0.4 N·cm ~ 0.6 N·cm

SECURE SCREWS

Insert screws into holes on the mounting bracket and screw in, locking the outlet in place.

Mormax Company, Inc. 8 Westchester Plaza Elmsford, NY 10523 Section 699-0101