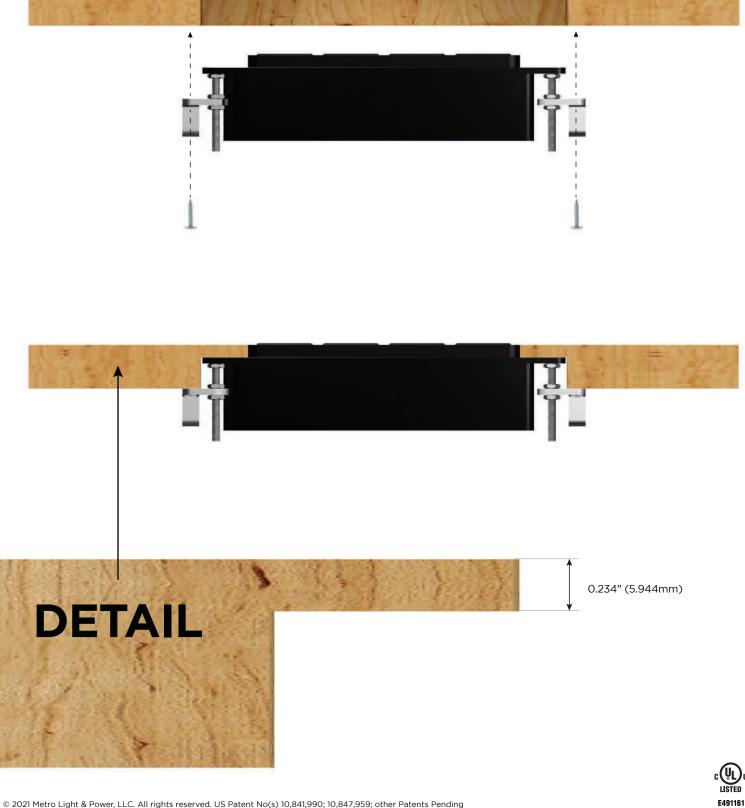

## **CUT HOLE IN BOTTOM**

**INSTALL OUTLET** 

Insert outlet from bottom, and adjust nuts above and below both of the mounting brackets so that the tops of the mounting brackets are flush with the wood/stone/etc. as shown.

## NOTE: Max Torque Force when tightening nuts is: 0.4 N·cm ~ 0.6 N·cm

SECURE SCREWS

Insert screws into holes on the mounting bracket and screw in, locking the outlet in place.

Mormax Company, Inc. 8 Westchester Plaza Elmsford, NY 10523 Section 699-0101