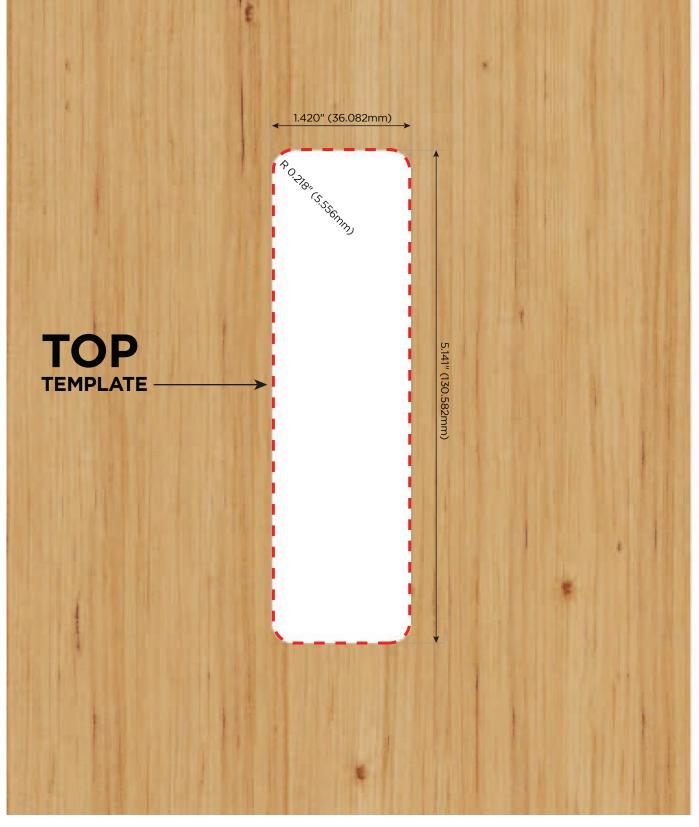

Mormax Company, Inc. 8 Westchester Plaza Elmsford, NY 10523 914-699-0101 sales@mormax.com

mormax.com

Rout/cut top of wood/stone/etc. for outlet bezel as indicated on template labeled "TOP TEMPLATE".

Rout/cut bottom of wood/stone/etc. for outlet bezel as indicated on template labeled "BOTTOM TEMPLATE".