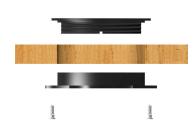

#### **CUT HOLE IN WOOD**

Tighten the adjustment sleeve/mounting bracket onto the threads until it is hand tight.

#### **INSTALL OUTLET**

Screw the 4 screws into the top to hold the wireless charger in place.