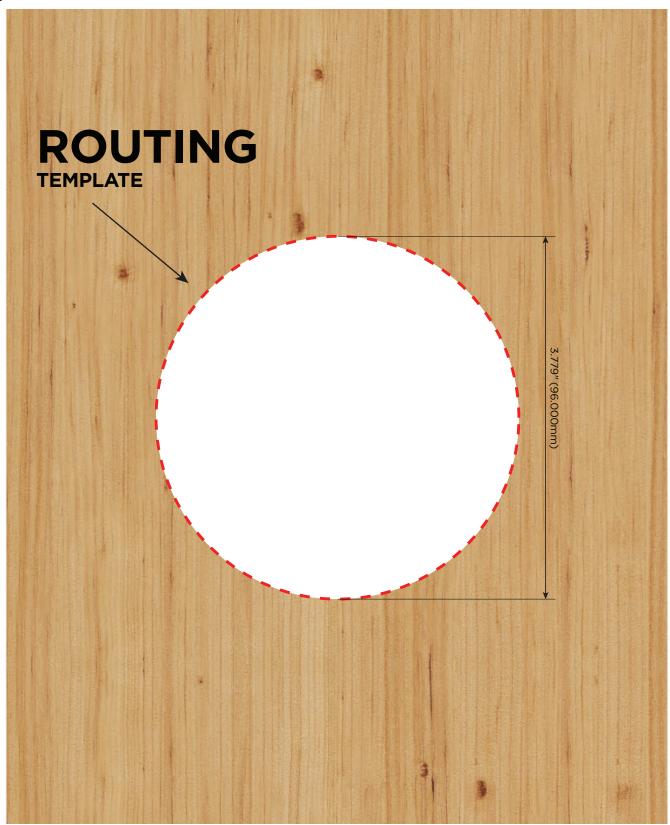

### METRO 10W WIRELESS CHARGING UNIT INSTALL GUIDE

Rout/cut wood/stone/etc. for outlet as indicated on template labeled "ROUTING TEMPLATE".

#### **CUT HOLE IN WOOD**

Tighten the adjustment sleeve/mounting bracket onto the threads until it is hand tight.