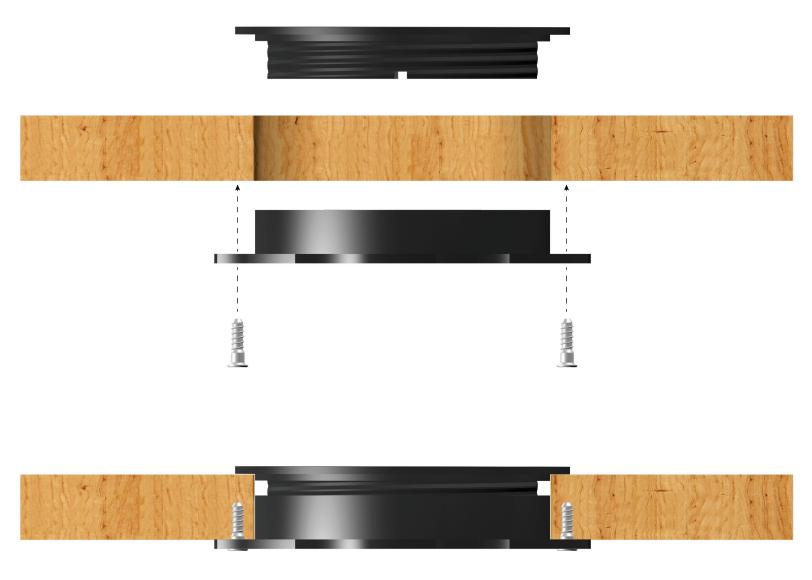

#### **CUT HOLE IN WOOD**

Tighten the adjustment sleeve/mounting bracket onto the threads until it is hand tight.

#### **INSTALL OUTLET**

Screw the 4 screws into the top to hold the wireless charger in place.