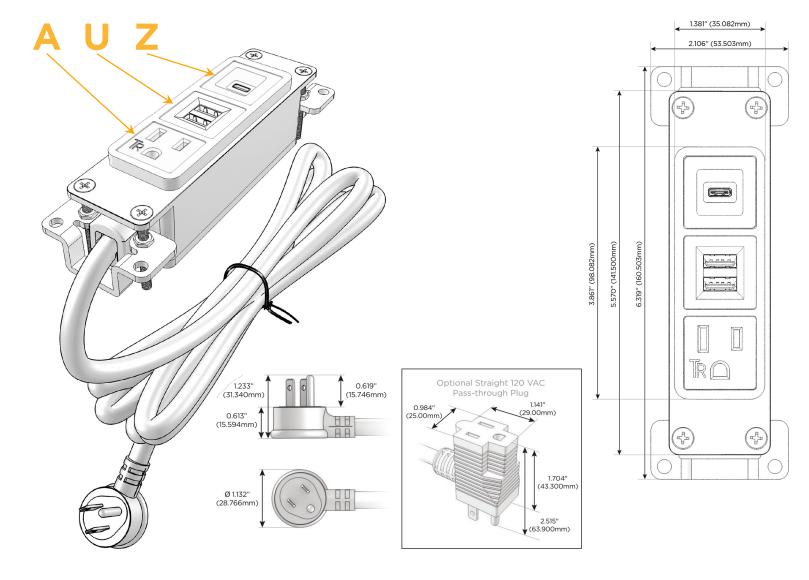

## **Module/Port Options:**

- A Tamper Resistant AC Receptacle
- B USB-A & USB-C (3.0A USB-A / 15W USB-C)
- U Double USB-A (Fast Charging Ports Rated for 3.2A)
- H HDMI
- 6 CAT 6
- 12 RJ 12
- X Switched AC
- Y 3-Way Switch (Low Voltage)
- C USB-C (27W High Speed Charging Port)
- Z USB-C (18W High Speed Charging Port)
- R Switched AC (Rocker Switch)
- Dimmer Switch

### Plug:

Supplied with Low Profile Flat 45° Angle 120 VAC Plug

Optional Standard Straight 120 VAC Plug

Optional Straight 120 VAC Pass-through Plug

- CLEAN, COMPACT DESIGN
- STREAMLINED
- LOW PROFILE
- SIDE-EXITING CORDS
- PLUG & PLAY
- 6' AC CORD & PLUG (FLAT PLUG STANDARD)
- CUSTOMIZABLE CONFIGURATIONS AND FINISHES
- UL LISTED FOR MOUNTING IN FURNITURE
- 15A

## Modules/Ports:

- A Tamper Resistant AC Receptacle
- U Double USB-A (Fast Charging Ports Rated for 3.2A)
- Z USB-C (18W High Speed Charging Port)

TOP