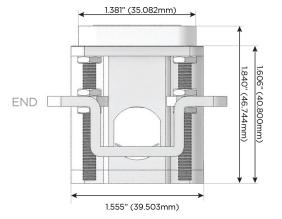

### Plug:

Supplied with Low Profile Flat 45° Angle 120 VAC Plug

Optional Standard Straight 120 VAC Plug

Optional Straight 120 VAC Pass-through Plug

- CLEAN, COMPACT DESIGN
- STREAMLINED
- LOW PROFILE
- SIDE-EXITING CORDS
- PLUG & PLAY
- 6' AC CORD & PLUG (FLAT PLUG STANDARD)
- CUSTOMIZABLE CONFIGURATIONS AND FINISHES
- UL LISTED FOR MOUNTING IN FURNITURE
- 15A