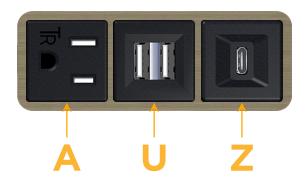

## Modules/Ports:

- A Tamper Resistant AC Receptacle
- U Double USB-A (Fast Charging Ports Rated for 3.2A)
- Z USB-C (18W High Speed Charging Port)

TOP