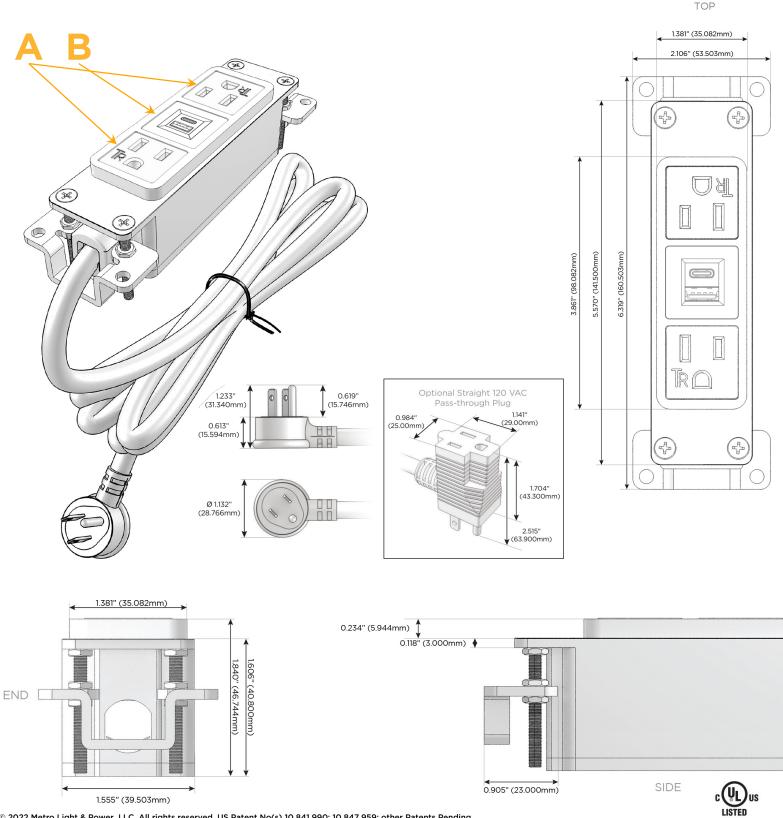

### **Module/Port Options:**

- **Tamper Resistant AC Receptacle** Α
- В USB-A & USB-C (3.0A USB-A / 15W USB-C)
- Double USB-A (Fast Charging Ports Rated for 3.2A)
- H. HDMI
- CAT 6 6
- 12 RJ 12
- Switched AC Х
- Y 3-Way Switch (Low Voltage)
- C USB-C (27W High Speed Charging Port)
- Ζ USB-C (18W High Speed Charging Port)
- R Switched AC (Rocker Switch)
- D **Dimmer Switch**

#### Plug:

Supplied with Low Profile Flat 45° Angle 120 VAC Plug

- **Optional Standard Straight 120 VAC Plug**
- **Optional Straight 120 VAC Pass-through Plug**

- CLEAN, COMPACT DESIGN
- STREAMLINED
- LOW PROFILE
- SIDE-EXITING CORDS
- PLUG & PLAY
- 6' AC CORD & PLUG (FLAT PLUG STANDARD)
- CUSTOMIZABLE CONFIGURATIONS AND FINISHES
- UL LISTED FOR MOUNTING IN FURNITURE
- 15A

# A Tamper Resistant AC Receptacle

B USB-A & USB-C (3.0A USB-A / 15W USB-C)

Distributed by

Mormax Company, Inc. 8 Westchester Plaza Elmsford, NY 10523

E491161

© 2022 Metro Light & Power, LLC. All rights reserved. US Patent No(s) 10,841,990; 10,847,959; other Patents Pending Metro Light & Power, LLC | 11 Smith St Englewood, NJ 07631 | T: 201-416-4160 | F: 208-979-4613 | info@metrolightandpower.com | www.metrolightandpower.com