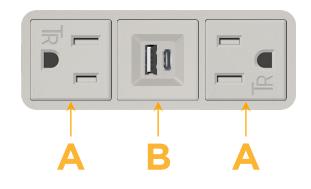

### **Module/Port Options:**

- **Tamper Resistant AC Receptacle** Α
- В USB-A & USB-C (3.0A USB-A / 15W USB-C)
- Double USB-A (Fast Charging Ports Rated for 3.2A)
- H. HDMI
- CAT 6 6
- 12 RJ 12
- Switched AC Х
- Y 3-Way Switch (Low Voltage)
- C USB-C (27W High Speed Charging Port)
- Ζ USB-C (18W High Speed Charging Port)
- R Switched AC (Rocker Switch)
- D **Dimmer Switch**

# A Tamper Resistant AC Receptacle

B USB-A & USB-C (3.0A USB-A / 15W USB-C)

Distributed by

Mormax Company, Inc. 8 Westchester Plaza Elmsford, NY 10523

E491161

© 2022 Metro Light & Power, LLC. All rights reserved. US Patent No(s) 10,841,990; 10,847,959; other Patents Pending Metro Light & Power, LLC | 11 Smith St Englewood, NJ 07631 | T: 201-416-4160 | F: 208-979-4613 | info@metrolightandpower.com | www.metrolightandpower.com