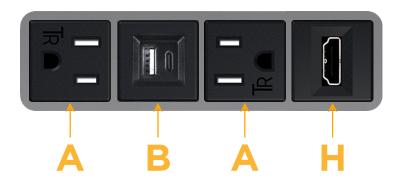

# **Module/Port Options:**

- A Tamper Resistant AC Receptacle
- B USB-A & USB-C (3.0A USB-A / 15W USB-C)
- U Double USB-A (Fast Charging Ports Rated for 3.2A)
- H HDMI
- 6 CAT 6
- 12 RJ 12
- X Switched AC
- Y 3-Way Switch (Low Voltage)
- C USB-C (27W High Speed Charging Port)
- Z USB-C (18W High Speed Charging Port)
- R Switched AC (Rocker Switch)
- Dimmer Switch

**Tamper Resistant AC Receptacle** 

USB-A & USB-C (3.0A USB-A / 15W USB-C)

**HDMI** 