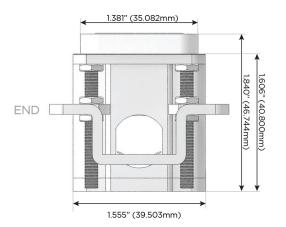

# Distributed by

Mormax Company, Inc.

Elmsford, NY 10523

914-699-0101

sales@mormax.com mormax.com

TOP

1.381" (35.082mm)

8 Westchester Plaza **Modules/Ports:** 