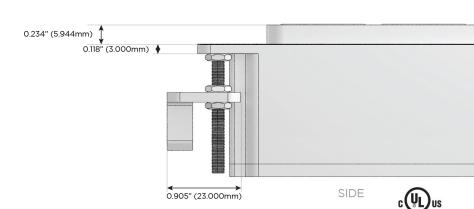

ort)
- Z USB-C (18W High Speed Charging Port)
- R Switched AC (Rocker Switch)
- Dimmer Switch

## Plug:

Supplied with Low Profile Flat 45° Angle 120 VAC Plug

Optional Standard Straight 120 VAC Plug

Optional Straight 120 VAC Pass-through Plug

- CLEAN, COMPACT DESIGN
- STREAMLINED
- LOW PROFILE
- SIDE-EXITING CORDS
- PLUG & PLAY
- 6' AC CORD & PLUG (FLAT PLUG STANDARD)
- CUSTOMIZABLE CONFIGURATIONS AND FINISHES
- UL LISTED FOR MOUNTING IN FURNITURE
- 15A





### AC POWER & DATA CONNECTIVITY SOLUTION

M-POWER-4T-ABAH-MAB

Specs:

# Distributed by



Mormax Company, Inc.

Elmsford, NY 10523

914-699-0101

sales@mormax.com mormax.com

TOP

1.381" (35.082mm)

8 Westchester Plaza **Modules/Ports:** 

**Tamper Resistant AC Receptacle** 

USB-A & USB-C (3.0A USB-A / 15W USB-C)

**HDMI**