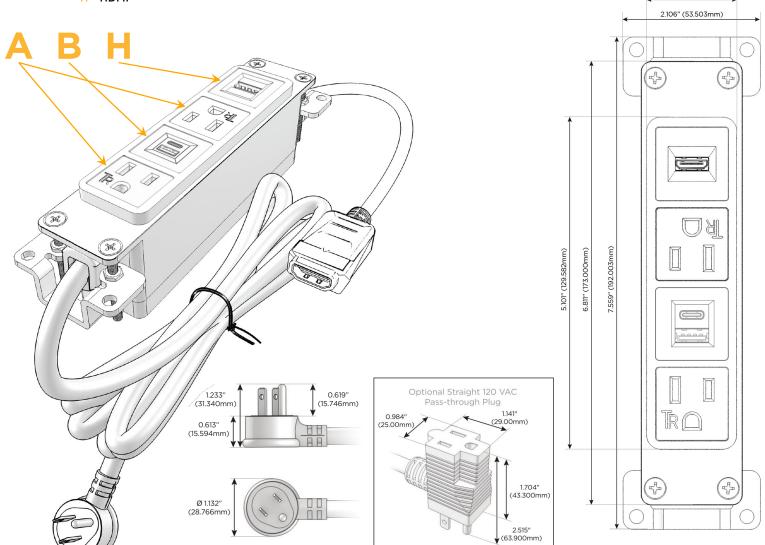

# **Module/Port Options:**

- A Tamper Resistant AC Receptacle
- B USB-A & USB-C (3.0A USB-A / 15W USB-C)
- U Double USB-A (Fast Charging Ports Rated for 3.2A)
- H HDMI
- 6 CAT 6
- 12 RJ 12
- X Switched AC
- Y 3-Way Switch (Low Voltage)
- C USB-C (27W High Speed Charging Port)
- Z USB-C (18W High Speed Charging Port)
- R Switched AC (Rocker Switch)
- Dimmer Switch

## Plug:

Supplied with Low Profile Flat 45° Angle 120 VAC Plug

Optional Standard Straight 120 VAC Plug

Optional Straight 120 VAC Pass-through Plug

- CLEAN, COMPACT DESIGN
- STREAMLINED
- LOW PROFILE
- SIDE-EXITING CORDS
- PLUG & PLAY
- 6' AC CORD & PLUG (FLAT PLUG STANDARD)
- CUSTOMIZABLE CONFIGURATIONS AND FINISHES
- UL LISTED FOR MOUNTING IN FURNITURE
- 15A

**Tamper Resistant AC Receptacle** 

USB-A & USB-C (3.0A USB-A / 15W USB-C)

**HDMI** 