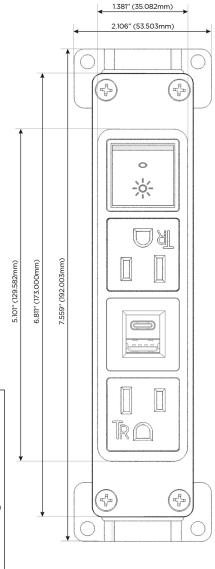

### **Module/Port Options:**

- **Tamper Resistant AC Receptacle**
- USB-A & USB-C (3.0A USB-A / 15W USB-C)
- Double USB-A (Fast Charging Ports Rated for 3.2A)
- **HDMI**
- CAT 6
- 12 RJ 12
- Switched AC
- 3-Way Switch (Low Voltage)
- C USB-C (27W High Speed Charging Port)
- USB-C (18W High Speed Charging Port)
- Switched AC (Rocker Switch)
- D **Dimmer Switch**

## Modules/Ports:

A Tamper Resistant AC Receptacle

B USB-A & USB-C (3.0A USB-A / 15W USB-C)

R Switched AC (Rocker Switch)