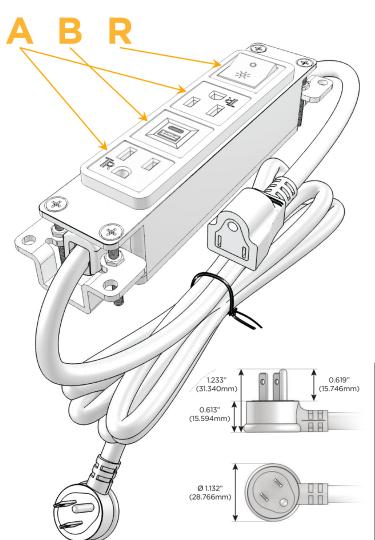

#### Plug:

Supplied with Low Profile Flat 45° Angle 120 VAC Plug

Optional Standard Straight 120 VAC Plug

Optional Straight 120 VAC Pass-through Plug

- CLEAN, COMPACT DESIGN
- **STREAMLINED**
- LOW PROFILE
- SIDE-EXITING CORDS
- **PLUG & PLAY**
- 6' AC CORD & PLUG (FLAT PLUG STANDARD)
- **CUSTOMIZABLE CONFIGURATIONS AND FINISHES**
- UL LISTED FOR MOUNTING IN FURNITURE
- 15A

## Modules/Ports:

A Tamper Resistant AC Receptacle

B USB-A & USB-C (3.0A USB-A / 15W USB-C)

R Switched AC (Rocker Switch)