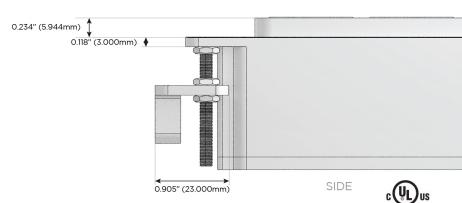

Port)
- Switched AC (Rocker Switch)
- D **Dimmer Switch**

#### Plug:

Supplied with Low Profile Flat 45° Angle 120 VAC Plug

Optional Standard Straight 120 VAC Plug

Optional Straight 120 VAC Pass-through Plug

- CLEAN, COMPACT DESIGN
- **STREAMLINED**
- LOW PROFILE
- SIDE-EXITING CORDS
- **PLUG & PLAY**
- 6' AC CORD & PLUG (FLAT PLUG STANDARD)
- **CUSTOMIZABLE CONFIGURATIONS AND FINISHES**
- UL LISTED FOR MOUNTING IN FURNITURE
- 15A





#### AC POWER & DATA CONNECTIVITY SOLUTION

M-POWER-4T-ABAR-MAB

Specs:

# Distributed by



Mormax Company, Inc.

8 Westchester Plaza

Elmsford, NY 10523

 $\mathcal{C}$ 

914-699-0101

TOP

sales@mormax.com

mormax.com

## Modules/Ports:

A Tamper Resistant AC Receptacle

B USB-A & USB-C (3.0A USB-A / 15W USB-C)

R Switched AC (Rocker Switch)