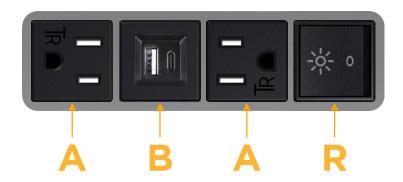

## Modules/Ports:

A Tamper Resistant AC Receptacle

B USB-A & USB-C (3.0A USB-A / 15W USB-C)

R Switched AC (Rocker Switch)