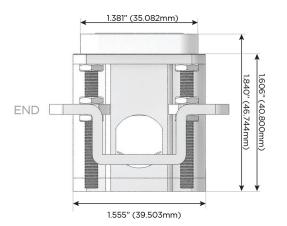

# Distributed by

Mormax Company, Inc.

©

914-699-0101

8 Westchester Plaza Elmsford, NY 10523 sales@mormax.com
mormax.com

TOP

1.381" (35.082mm)

Specs: Modules/Ports: