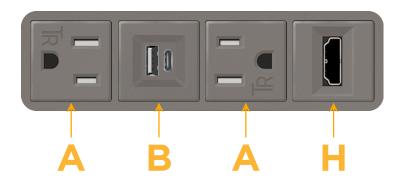

## **Module/Port Options:**

- A Tamper Resistant AC Receptacle
- B USB-A & USB-C (3.0A USB-A / 15W USB-C)
- Double USB-A (Fast Charging Ports Rated for 3.2A)
- H HDMI
- 6 CAT 6
- 12 RJ 12
- X Switched AC
- Y 3-Way Switch (Low Voltage)
- C USB-C (27W High Speed Charging Port)
- Z USB-C (18W High Speed Charging Port)
- R Switched AC (Rocker Switch)
- Dimmer Switch

A Tamper Resistant AC Receptacle

B USB-A & USB-C (3.0A USB-A / 15W USB-C)

H HDMI