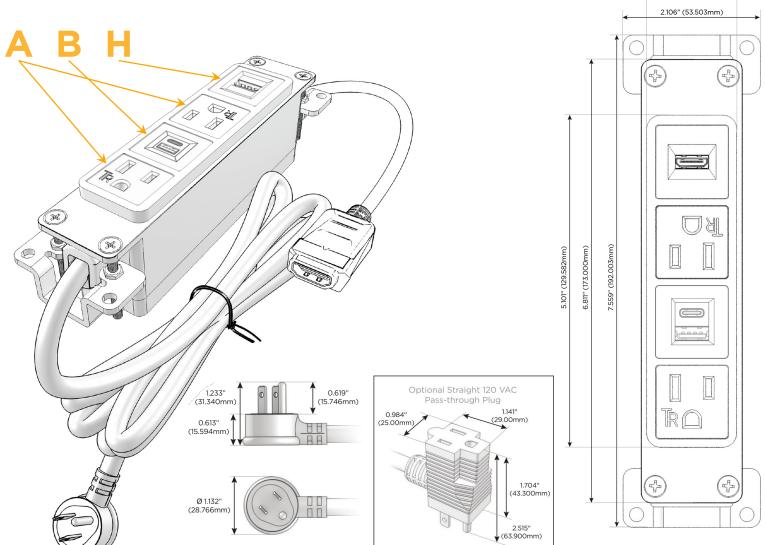

## **Module/Port Options:**

- A Tamper Resistant AC Receptacle
- B USB-A & USB-C (3.0A USB-A / 15W USB-C)
- Double USB-A (Fast Charging Ports Rated for 3.2A)
- H HDMI
- 6 CAT 6
- 12 RJ 12
- X Switched AC
- Y 3-Way Switch (Low Voltage)
- C USB-C (27W High Speed Charging Port)
- Z USB-C (18W High Speed Charging Port)
- R Switched AC (Rocker Switch)
- Dimmer Switch

## Plug:

Supplied with Low Profile Flat 45° Angle 120 VAC Plug

Optional Standard Straight 120 VAC Plug

Optional Straight 120 VAC Pass-through Plug

- CLEAN, COMPACT DESIGN
- STREAMLINED
- LOW PROFILE
- SIDE-EXITING CORDS
- PLUG & PLAY
- 6' AC CORD & PLUG (FLAT PLUG STANDARD)
- CUSTOMIZABLE CONFIGURATIONS AND FINISHES
- UL LISTED FOR MOUNTING IN FURNITURE
- 15A

A Tamper Resistant AC Receptacle

B USB-A & USB-C (3.0A USB-A / 15W USB-C)

H HDMI