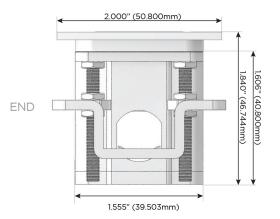

Charging Port)
- R Switched AC (Rocker Switch)
- D Dimmer Switch

#### Plug:

Supplied with Low Profile Flat 45° Angle 120 VAC Plug

Optional Standard Straight 120 VAC Plug

Optional Straight 120 VAC Pass-through Plug

- CLEAN, COMPACT DESIGN
- STREAMLINED
- LOW PROFILE
- SIDE-EXITING CORDS
- PLUG & PLAY
- 6' AC CORD & PLUG (FLAT PLUG STANDARD)
- CUSTOMIZABLE CONFIGURATIONS AND FINISHES
- UL LISTED FOR MOUNTING IN FURNITURE
- 15A





### AC POWER & DATA CONNECTIVITY SOLUTION

M-POWER-5T-AAABX-BATP

# MORMAX

Mormax Company, Inc.

8 Westchester Plaza

Elmsford, NY 10523

Distributed by

<u>&</u>

914-699-0101

TOP

 $\searrow$ 

sales@mormax.com

mormax.com

Specs:

## **Modules/Ports:**

- A Tamper Resistant AC Receptacle
- B USB-A & USB-C (3.0A USB-A / 15W USB-C)
- X Switched AC