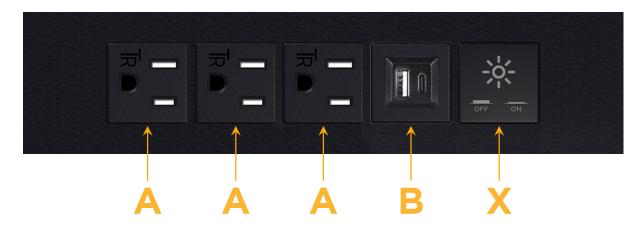

### **Module/Port Options:**

- A Tamper Resistant AC Receptacle
- B USB-A & USB-C (3.0A USB-A / 15W USB-C)
- U Double USB-A (Fast Charging Ports Rated for 3.2A)
- H HDMI
- 6 CAT 6
- 12 RJ 12
- X Switched AC
- Y 3-Way Switch (Low Voltage)
- C USB-C (27W High Speed Charging Port)
- Z USB-C (18W High Speed Charging Port)
- R Switched AC (Rocker Switch)
- D Dimmer Switch

## **Modules/Ports:**

- A Tamper Resistant AC Receptacle
- B USB-A & USB-C (3.0A USB-A / 15W USB-C)
- X Switched AC