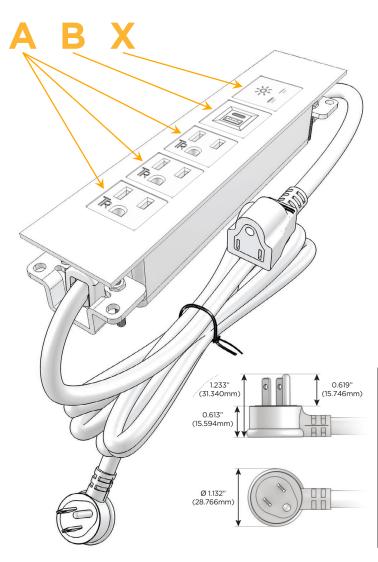

#### Plug:

Supplied with Low Profile Flat 45° Angle 120 VAC Plug

Optional Standard Straight 120 VAC Plug

Optional Straight 120 VAC Pass-through Plug

- CLEAN, COMPACT DESIGN
- STREAMLINED
- LOW PROFILE
- SIDE-EXITING CORDS
- PLUG & PLAY
- 6' AC CORD & PLUG (FLAT PLUG STANDARD)
- CUSTOMIZABLE CONFIGURATIONS AND FINISHES
- UL LISTED FOR MOUNTING IN FURNITURE
- 15A