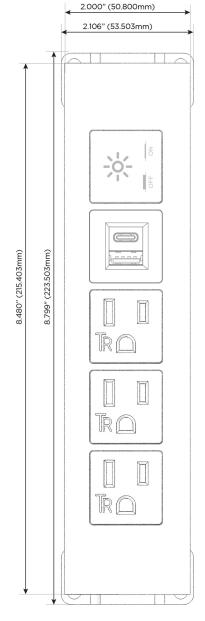

### **Module/Port Options:**

- A Tamper Resistant AC Receptacle
- B USB-A & USB-C (3.0A USB-A / 15W USB-C)
- U Double USB-A (Fast Charging Ports Rated for 3.2A)
- H HDMI
- 6 CAT 6
- 12 RJ 12
- X Switched AC
- Y 3-Way Switch (Low Voltage)
- C USB-C (27W High Speed Charging Port)
- Z USB-C (18W High Speed Charging Port)
- R Switched AC (Rocker Switch)
- D Dimmer Switch

## **Modules/Ports:**

- A Tamper Resistant AC Receptacle
- B USB-A & USB-C (3.0A USB-A / 15W USB-C)
- X Switched AC