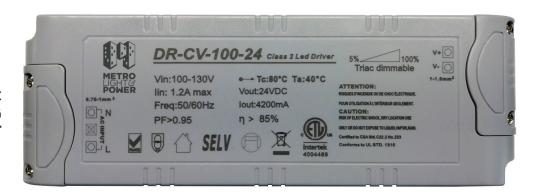

## LIGHTING DRIVER SOLUTIONS

Metro ELV Constant Voltage\*, Class 2, Dimmable LED Drivers (100W, 24/12 V DC). Fireproof, Environmentally friendly PC cover. Short Circuit and overload protected. Integral wiring compartment.

## Height 1.574" (40.000mm)

100-120 VAC

12/24 V DC 100W

48-62 Hz

>.95

-30°C - 45°C

≥85%

17.637oz. (500g)

>50,000 hrs. @ Tc Max 9.251" (235.000mm)

2.677" (68.000mm)

## M-DRIVER-100-CV

120 V AC WIRING **COMPARTMENT** 

24 V DC WIRING COMPARTMENT