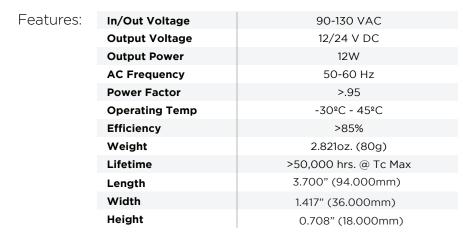

## M-DRIVER-12-CV LIGHTING DRIVER SOLUTIONS

Metro ELV Constant Voltage\*, Class 2, Dimmable LED Drivers (12W, 24/12 V DC). Fireproof, Environmentally friendly PC cover. Short Circuit and overload protected. Integral wiring compartment.