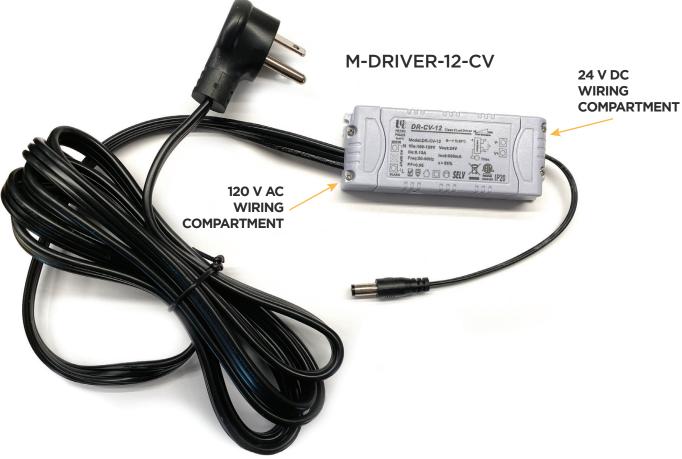

## M-DRIVER-12-CV LIGHTING DRIVER SOLUTIONS

Metro ELV Constant Voltage\*, Class 2, Dimmable LED Drivers (12W, 24/12 V DC). Fireproof, Environmentally friendly PC cover. Short Circuit and overload protected. Integral wiring compartment.

\* Constant Current Versions are available, not shown.

Distributed by

Mormax Company, Inc. 8 Westchester Plaza Elmsford, NY 10523 914-699-0101 sales@mormax.com mormax.com

- FIREPROOF, ENVIRONMENTALLY FRIENDLY PC COVER
- CLASS 2
- SHORT CIRCUIT AND OVERLOAD
  PROTECTED
- INTEGRAL WIRING COMPARTMENT
- TRIAC, FORWARD PHASE DIMMING COMPATIBLE
- 120 VAC CORD & PLUG
- 18 AWG LOW VOLTAGE LEAD WIRE WITH BARREL JACK