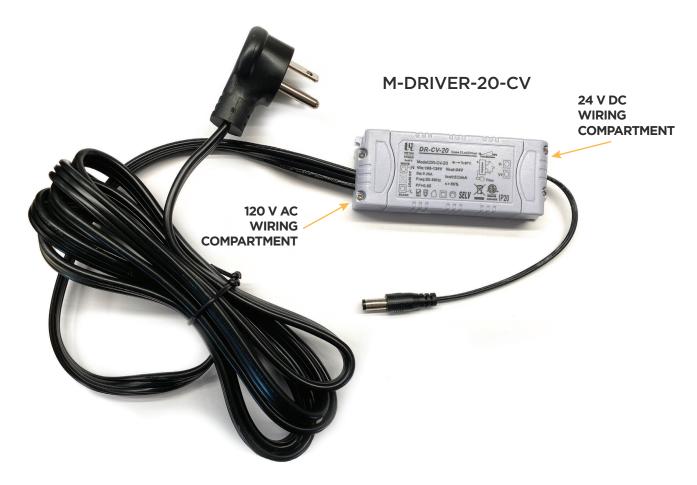

## M-DRIVER-20-CV

## LIGHTING DRIVER SOLUTIONS

Metro ELV Constant Voltage\*, Class 2, Dimmable LED Drivers (20W, 24 DC). Fireproof, Environmentally friendly PC cover. Short Circuit and overload protected. Integral wiring compartment.

- FIREPROOF, ENVIRONMENTALLY FRIENDLY PC COVER
- CLASS 2
- SHORT CIRCUIT AND OVERLOAD PROTECTED
- INTEGRAL WIRING COMPARTMENTS
- TRIAC, FORWARD PHASE & REVERSE PHASE DIMMING COMPATIBLE
- 120 VAC CORD & PLUG
- 20 AWG LOW VOLTAGE LEAD WIRE WITH BARREL JACK